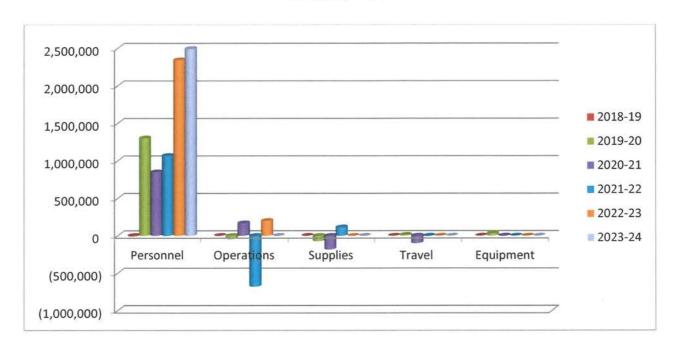

2024 Budget Est | % Change | \$ Change   | %Total |
|---------------|-----------------|---------|-----------------|----------|-------------|--------|
| Local Taxes   | \$38,414,282.24 | 61.43%  | \$41,843,155.60 | 8.93%    | 3,428,873   | 64.35% |
| State Aid     | \$11,282,355.30 | 18.04%  | \$11,623,411.40 | 3.02%    | 341,056     | 17.88% |
| Tuition       | \$9,901,622.00  | 15.84%  | \$10,156,958.00 | 2.58%    | 255,336     | 15.62% |
| Other         | \$400,000.00    | 0.64%   | \$400,000.00    | 0.00%    | (*)         | 0.62%  |
| Cash Reserves | \$2,530,730.36  | 4.05%   | \$1,000,000.00  | -60.49%  | (1,530,730) | 1.54%  |
|               | \$62,528,989.90 |         | \$65,023,525.00 |          | 2,494,535   |        |



### Central Community College Object Change FY 2023 – 24



|                       |              | % of   |                     | % of   |              |        | % of         |        |
|-----------------------|--------------|--------|---------------------|--------|--------------|--------|--------------|--------|
|                       | Budget 20-21 | Total  | <b>Budget 21-22</b> | Total  | Budget 22-23 | Total  | Budget 23-24 | Total  |
| Personnel Services    | \$45,917,490 | 77.19% | \$46,986,280        | 78.33% | \$49,330,117 | 78.89% | \$51,824,652 | 79.70% |
| Operating Expenses    | \$11,191,132 | 18.81% | \$10,510,994        | 17.52% | \$10,710,676 | 17.13% | \$10,710,676 | 16.47% |
| Supplies & Materials  | \$1,209,292  | 2.03%  | \$1,322,760         | 2.21%  | \$1,322,760  | 2.12%  | \$1,322,760  | 2.03%  |
| Travel