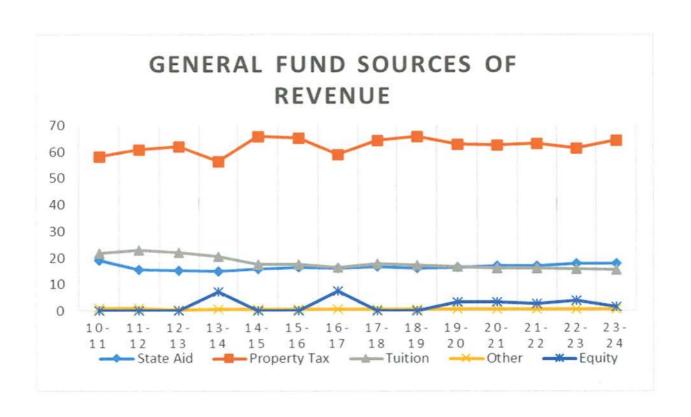

# Central Community College Tax History

| Levy                | 2021-22        | Chg         | %Chg    | 2022-23        | Chg           | %Chg   | 2023-24        | Chg           | %Chg     |
|---------------------|----------------|-------------|---------|----------------|---------------|--------|----------------|---------------|----------|
| General Fund        | 0.06813        | (0.00040)   | -0.04%  | 0.06660        | (0.00154)     | -0.15% | 0.06656        | (0.00004)     | 0.00%    |
| Capital Improvement | 0.01900        | 0.00104     | 0.10%   | 0.01814        | (0.00086)     | -0.09% | 0.01732        | (0.00082)     | -0.08%   |
| Haz Mat & Access    | 0.00378        | (0.00082)   | -0.08%  | 0.00464        | 0.00086       | 0.09%  | 0.00066        | (0.00398)     | -0.40%   |
| Total               | 0.09091        | (0.00017)   | -0.02%  | 0.08938        | (0.00154)     | -0.15% | 0.08454        | (0.00484)     | -0.48%   |
| Valuations          | 55,275,905,868 | 830,828,830 | 1.50%   | 57,682,220,414 | 2,406,314,546 | 4.17%  | 62,857,409,918 | 5,175,189,504 | 8.23%    |
| Property Tax        |                |             |         |                |               |        |                |               |          |
| General Fund        | \$37,660,326   | (\$24,916)  | -0.07%  | \$38,414,282   | \$753,956     | 1.96%  | \$41,843,156   | \$3,428,874   | 8.19%    |
| Capital Improvement | \$10,502,422   | \$626,622   | 5.97%   | \$10,462,978   | (\$39,444)    | -0.38% | \$10,885,109   | \$422,131     | 3.88%    |
| Haz Mat & Access    | \$2,091,088    | (\$437,341) | -20.91% | \$2,678,762    | \$587,674     | 21.94% | \$415,000      | (\$2,263,762) | -545.48% |
| Total               | \$50,253,836   | \$164,365   | 0.33%   | \$51,556,022   | \$1,302,186   | 2.53%  | \$53,143,265   | \$1,587,243   | 2.99%    |