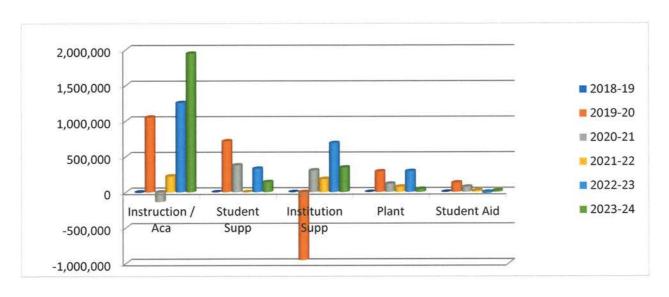

nses    | \$10,510,994 | -\$680,138  | -6.07%   | \$10,710,676 | \$199,682   | 1.86%    | \$10,710,676 | \$0         | 0.00%    |
| Supplies & Materials  | \$1,322,760  | \$113,468   | 9.38%    | \$1,322,760  | \$0         | 0.00%    | \$1,322,760  | \$0         | 0.00%    |
| Travel                | \$730,045    | -\$4,493    | 0.61%    | \$730,045    | \$0         | 0.00%    | \$730,045    | \$0         | 0.00%    |
| Equipment & Furniture | \$435,392    | \$0         | 0.00%    | \$435,392    | \$0         | 0.00%    | \$435,392    | \$0         | 0.00%    |
| Totals                | \$59,985,471 | \$497,627   | 0.84%    | \$62,528,990 | \$2,543,519 | 4.07%    | \$65,023,525 | \$2,494,535 | 3.84%    |

# Central Community College PCS Change

Program Classification Structure FY 2023-24



|                       | BUDGET     | % OF   | %      |
|-----------------------|------------|--------|------------|--------|------------|--------|------------|--------|--------|
|                       | 20-21      | TOTAL  | 21-22      | TOTAL  | 22-23      | TOTAL  | 23-24      | TOTAL  | GOAL   |
| INSTRUCTION/ACADEMIC  | 35,924,648 | 60.39% | 36,148,726 | 60.26% | 37,402,711 | 59.82% | 39,348,580 | 60.51% | 60.00% |
| STUDENT SERVICES      | 5,048,823  | 8.49%  | 5,046,634  | 8.41%  | 5,375,492  | 8.60%  | 5,516,234  | 8.48%  | 6.00%  |
| INSTITUTIONAL SUPPORT | 11,935,230 | 20.06% | 12,117,584 | 20.20% | 12,805,213 | 20.48% | 13,150,154 | 20.22% | 22.00% |
| PHYSICAL PLANT        | 5,515,059  | 9.27%  | 5,589,524  | 9.32%  | 5,881,940  | 9.41%  | 5,924,240  | 9.11%  | 10.00% |
| S