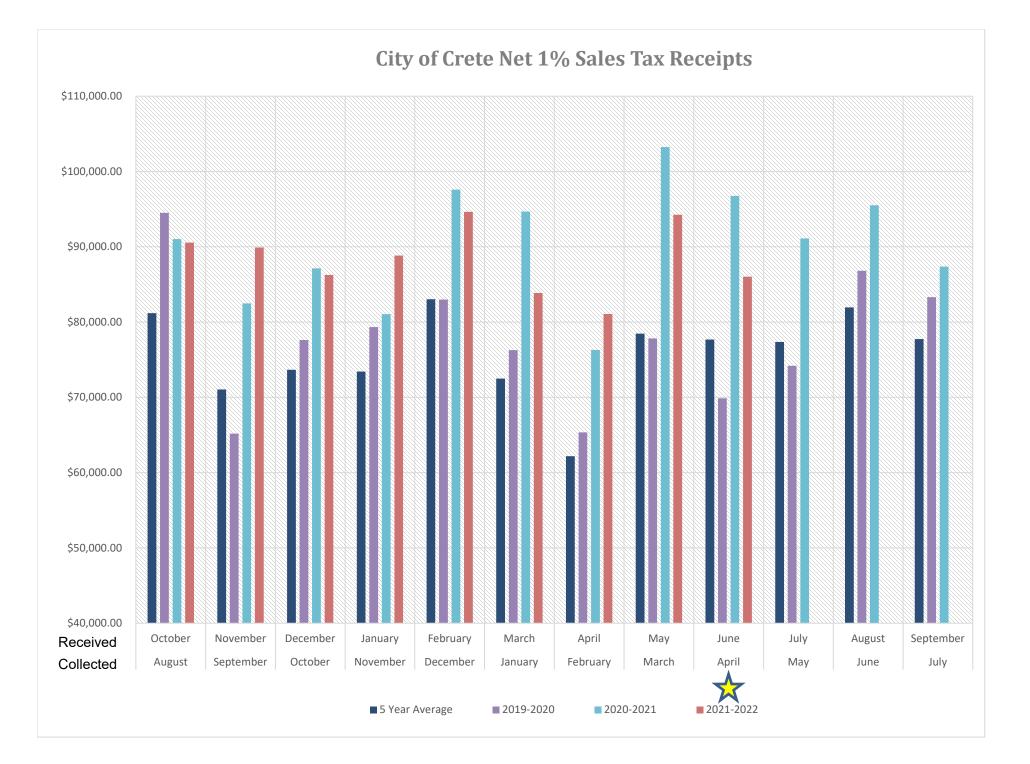

## City of Crete Sales Tax Receipts

| Month     | Month                                   |                                                |             |                |             |              |           |              |              |              |               |              |               |
|-----------|-----------------------------------------|------------------------------------------------|-------------|----------------|-------------|--------------|-----------|--------------|--------------|--------------|---------------|--------------|---------------|
| Collected | Received                                | FY2020                                         | Change      | FY2021         | Change      | FY2022       | Change    | 5 Year       | LB840        | LB 357       | LB 357        | LB 357       |               |
| by Retail | by City                                 | Gen. Fund                                      | 2019 - 2020 | Gen. Fund      | 2020 - 2021 | Gen. Fund    | Gen. Fund | Average      | Program      | Bond         | Public Safety | Reserve      | Refunds       |
|           |                                         |                                                |             |                |             |              |           |              |              |              |               |              |               |
|           |                                         |                                                |             |                |             |              |           |              |              |              |               |              |               |
| August    | October                                 | \$94,516.07                                    | 29.60%      | \$91,019.82    | -3.70%      | \$90,562.71  | -0.50%    | \$81,173.74  | \$45,281.35  | \$21,000.00  | \$10,500.00   | \$13,781.35  | \$0.00        |
| September | November                                | \$65,177.04                                    | -6.74%      | \$82,476.13    | 26.54%      | \$89,891.94  | 8.99%     | \$71,051.60  | \$44,945.97  | \$21,000.00  | \$10,500.00   | \$13,445.97  | (\$8,278.45)  |
| October   | December                                | \$77,610.55                                    | 11.99%      | \$87,142.15    | 12.28%      | \$86,263.66  | -1.01%    | \$73,657.93  | \$43,131.83  | \$21,000.00  | \$10,500.00   | \$11,631.83  | \$0.00        |
| November  | January                                 | \$79,343.12                                    | 14.34%      | \$81,061.09    | 2.17%       | \$88,837.18  | 9.59%     | \$73,424.70  | \$44,418.59  | \$21,000.00  | \$10,500.00   | \$12,918.59  | (\$58.60)     |
| December  | February                                | \$82,995.99                                    | 8.08%       | \$97,584.70    | 17.58%      | \$94,625.07  | -3.03%    | \$83,041.87  | \$47,312.54  | \$21,000.00  | \$10,500.00   | \$15,812.54  | (\$6,211.11)  |
| January   | March                                   | \$76,283.29                                    | 19.32%      | \$94,685.89    | 24.12%      | \$83,860.75  | -11.43%   | \$72,486.65  | \$41,930.38  | \$21,000.00  | \$10,500.00   | \$10,430.38  | \$0.00        |
| February  | April                                   | \$65,346.07                                    | 4.13%       | \$76,291.34    | 16.75%      | \$81,072.44  | 6.27%     | \$62,174.40  | \$40,536.22  | \$21,000.00  | \$10,500.00   | \$9,036.22   | (\$9.16)      |
| March     | May                                     | \$77,818.19                                    | 7.38%       | \$103,246.38   | 32.68%      | \$94,261.86  | -8.70%    | \$78,456.66  | \$47,130.93  | \$21,000.00  | \$10,500.00   | \$15,630.93  | \$0.00        |
| April     | June                                    | \$69,872.00                                    | -15.85%     | \$96,756.13    | 38.48%      | \$86,024.43  | -11.09%   | \$77,671.92  | \$43,012.22  | \$21,000.00  | \$10,500.00   | \$11,512.22  | (\$8,207.53)  |
| May       | July                                    | \$74,185.39                                    | -7.38%      | \$91,114.61    | 22.82%      |              |           | \$77,357.76  |              |              |               |              | (\$13,158.57) |
| June      | August                                  | \$86,823.48                                    | 13.14%      | \$95,507.91    | 10.00%      |              |           | \$81,949.54  |              |              |               |              |               |
| July      | September                               | \$83,303.01                                    | 8.57%       | \$87,368.56    | 4.88%       |              |           | \$77,732.10  |              |              |               |              |               |
|           | , i i i i i i i i i i i i i i i i i i i |                                                |             |                |             |              |           |              |              |              |               |              |               |
| Totals    |                                         | \$933,274.19                                   | 7.21%       | \$1,084,254.67 | 17.05%      | \$795,400.03 | -1.21%    | \$910,178.86 | \$397,700.01 | \$189,000.00 | \$94,500.00   | \$114,200.01 | (\$35,923.42) |
|           |                                         | \$950,000.00 Budgeted Transfer to General Fund |             |                |             |              |           |              |              |              |               |              |               |
|           |                                         | Net Receipts Monthly Transfer to General Fund  |             |                |             |              |           |              |              |              |               |              |               |
|           |                                         | \$88,377.78 Average Net Receipts               |             |                |             |              |           |              |              |              |               |              |               |
|           |                                         | \$79,166.67 Required                           |             |                |             |              |           |              |              |              |               |              |               |