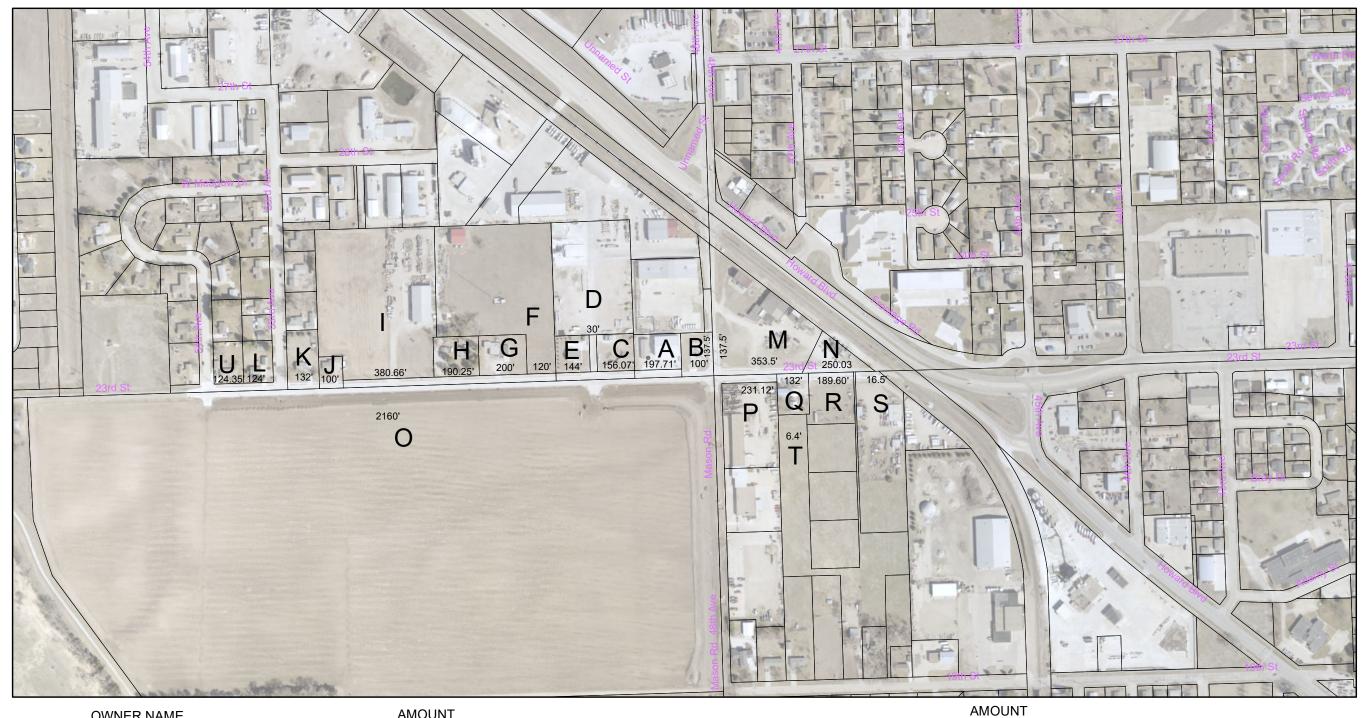

## STREET IMPROVEMENT DISTRICT NO. 184 23RD STREET FROM EAST OF 48TH AVENUE TO 54TH AVENUE

# COLUMBUS NEBRASKA ASSESSMENT SCHEDULE COST BREAKDOWN

|                             |                                                                                                                                                                                                                                                                                                                                                                                                                                                                                                                                                                                                                                                                                                                                                                                                                                                                                                                                                                                                                                                                                                                                                                                                                                                                                                                                                                                                                                                                                                                                                                                                                                                                                                                                                                                                                                                                                                                                                                                                                                                                                                                                |                                                                                                                                                                                    | <u>CO31 L</u>                                                                                                                                                                                                                                                                                                                                                                           | REARDOWN                                                                                                                                                      | <u> </u>                                                     |                             |       |                     |
|-----------------------------|--------------------------------------------------------------------------------------------------------------------------------------------------------------------------------------------------------------------------------------------------------------------------------------------------------------------------------------------------------------------------------------------------------------------------------------------------------------------------------------------------------------------------------------------------------------------------------------------------------------------------------------------------------------------------------------------------------------------------------------------------------------------------------------------------------------------------------------------------------------------------------------------------------------------------------------------------------------------------------------------------------------------------------------------------------------------------------------------------------------------------------------------------------------------------------------------------------------------------------------------------------------------------------------------------------------------------------------------------------------------------------------------------------------------------------------------------------------------------------------------------------------------------------------------------------------------------------------------------------------------------------------------------------------------------------------------------------------------------------------------------------------------------------------------------------------------------------------------------------------------------------------------------------------------------------------------------------------------------------------------------------------------------------------------------------------------------------------------------------------------------------|------------------------------------------------------------------------------------------------------------------------------------------------------------------------------------|-----------------------------------------------------------------------------------------------------------------------------------------------------------------------------------------------------------------------------------------------------------------------------------------------------------------------------------------------------------------------------------------|---------------------------------------------------------------------------------------------------------------------------------------------------------------|--------------------------------------------------------------|-----------------------------|-------|---------------------|
|                             | TOTAL CO                                                                                                                                                                                                                                                                                                                                                                                                                                                                                                                                                                                                                                                                                                                                                                                                                                                                                                                                                                                                                                                                                                                                                                                                                                                                                                                                                                                                                                                                                                                                                                                                                                                                                                                                                                                                                                                                                                                                                                                                                                                                                                                       | <u>OSTS</u>                                                                                                                                                                        |                                                                                                                                                                                                                                                                                                                                                                                         |                                                                                                                                                               | :                                                            | TOTAL COSTS                 |       |                     |
|                             | Construction Cost                                                                                                                                                                                                                                                                                                                                                                                                                                                                                                                                                                                                                                                                                                                                                                                                                                                                                                                                                                                                                                                                                                                                                                                                                                                                                                                                                                                                                                                                                                                                                                                                                                                                                                                                                                                                                                                                                                                                                                                                                                                                                                              | \$                                                                                                                                                                                 | 2,498,703.60                                                                                                                                                                                                                                                                                                                                                                            | Cha                                                                                                                                                           | arge to Property O                                           | wners                       | \$    | 553,931.13          |
| Engi                        | neering and Observation                                                                                                                                                                                                                                                                                                                                                                                                                                                                                                                                                                                                                                                                                                                                                                                                                                                                                                                                                                                                                                                                                                                                                                                                                                                                                                                                                                                                                                                                                                                                                                                                                                                                                                                                                                                                                                                                                                                                                                                                                                                                                                        | \$                                                                                                                                                                                 | 8,476.70                                                                                                                                                                                                                                                                                                                                                                                | Cha                                                                                                                                                           | rge to General Ob                                            | ligation                    | \$    | 2,215,863.04        |
| Inter                       | est, Legal, Publishing, &<br>Miscellaneous                                                                                                                                                                                                                                                                                                                                                                                                                                                                                                                                                                                                                                                                                                                                                                                                                                                                                                                                                                                                                                                                                                                                                                                                                                                                                                                                                                                                                                                                                                                                                                                                                                                                                                                                                                                                                                                                                                                                                                                                                                                                                     | \$                                                                                                                                                                                 | 262,613.87                                                                                                                                                                                                                                                                                                                                                                              |                                                                                                                                                               |                                                              |                             |       |                     |
|                             | -                                                                                                                                                                                                                                                                                                                                                                                                                                                                                                                                                                                                                                                                                                                                                                                                                                                                                                                                                                                                                                                                                                                                                                                                                                                                                                                                                                                                                                                                                                                                                                                                                                                                                                                                                                                                                                                                                                                                                                                                                                                                                                                              | Γotal \$                                                                                                                                                                           | 2,769,794.17                                                                                                                                                                                                                                                                                                                                                                            |                                                                                                                                                               |                                                              | Total                       | \$    | 2,769,794.17        |
| Total asses<br>Basis of Ass | sable front footage:<br>sessment:                                                                                                                                                                                                                                                                                                                                                                                                                                                                                                                                                                                                                                                                                                                                                                                                                                                                                                                                                                                                                                                                                                                                                                                                                                                                                                                                                                                                                                                                                                                                                                                                                                                                                                                                                                                                                                                                                                                                                                                                                                                                                              |                                                                                                                                                                                    | 84 feet<br>69.794.17 x .20 = \$553                                                                                                                                                                                                                                                                                                                                                      | .958.83) / 561                                                                                                                                                | 2.84 feet = \$98.69                                          | /Rate per foot              |       |                     |
| PID                         | <u>Descripti</u>                                                                                                                                                                                                                                                                                                                                                                                                                                                                                                                                                                                                                                                                                                                                                                                                                                                                                                                                                                                                                                                                                                                                                                                                                                                                                                                                                                                                                                                                                                                                                                                                                                                                                                                                                                                                                                                                                                                                                                                                                                                                                                               | <u>on</u>                                                                                                                                                                          |                                                                                                                                                                                                                                                                                                                                                                                         |                                                                                                                                                               | Property Owner                                               | Equivalent Front<br>Footage | Rate  | Total<br>Assessment |
| 710166645                   | Lot 2 Triple S Subdivision<br>13, T17N, R1W of the 6th                                                                                                                                                                                                                                                                                                                                                                                                                                                                                                                                                                                                                                                                                                                                                                                                                                                                                                                                                                                                                                                                                                                                                                                                                                                                                                                                                                                                                                                                                                                                                                                                                                                                                                                                                                                                                                                                                                                                                                                                                                                                         |                                                                                                                                                                                    | •                                                                                                                                                                                                                                                                                                                                                                                       | /4 of Section                                                                                                                                                 | Hidalgo Motors<br>LLC                                        | 250.03                      | 98.69 | \$ 24,675.46        |
| 710166638                   | Lot 1 Triple S Subdivision 13, T17N, R1W of the 6th                                                                                                                                                                                                                                                                                                                                                                                                                                                                                                                                                                                                                                                                                                                                                                                                                                                                                                                                                                                                                                                                                                                                                                                                                                                                                                                                                                                                                                                                                                                                                                                                                                                                                                                                                                                                                                                                                                                                                                                                                                                                            |                                                                                                                                                                                    | •                                                                                                                                                                                                                                                                                                                                                                                       | /4 of Section                                                                                                                                                 | Solarus LLC<br>%Bryce Gehring                                | 491.00                      | 98.69 | \$ 48,456.79        |
| 710096229                   | A rectangular tract of land SE1/4 of the SE1/4 of Set the 6th P.M., in Platte Corcommencing at the SE calong the South line of the North parallel to the East North Right of Way Line of North parallel to the East 100.0 ft. East parallel to the on the West Right of Way 33.0 ft. East parallel to the East line of the said SE East Line of said Section SE1/4 SE1/4 SE1/4 and of Section SE1/4 SE | ction 14, To<br>unty, Nebra<br>orner of said<br>e said Secti<br>Line of the so<br>if the Count<br>line of the so<br>ne South line<br>t Line of the<br>e South Line<br>ection 14; t | winship 17 North, Rangska, described as followed Section 14; thence 13 on 14 to a point; thence said Section 14 to a point; Albert of the said Section 14 to a point of the said Section 14 thence 183.0 ft. South a point of beginning, all in | ge 1 West of ws: 33.0 ft. West e 33.0 ft. West e 33.0 ft. int on the use 150.0 ft. nt; thence 4 to a point continuing 4 to a point on along the the said E1/4 | Loup River<br>Public Power<br>District                       | 237.50                      | 98.69 | \$ 23,438.87        |
| 710133752                   | Lots 3 and 4, in McKathni<br>tract of land located in the<br>Township 17 North, Rang<br>Nebraska                                                                                                                                                                                                                                                                                                                                                                                                                                                                                                                                                                                                                                                                                                                                                                                                                                                                                                                                                                                                                                                                                                                                                                                                                                                                                                                                                                                                                                                                                                                                                                                                                                                                                                                                                                                                                                                                                                                                                                                                                               | E1/2 SE1/                                                                                                                                                                          | 4 SE1/4 SE1/4, of Sec                                                                                                                                                                                                                                                                                                                                                                   | tion 14,                                                                                                                                                      | Solarus LLC                                                  | 197.71                      | 98.69 | \$ 19,511.99        |
| 710153968                   | Lot 1, Block B, Gehring C<br>Platte County, Nebraska                                                                                                                                                                                                                                                                                                                                                                                                                                                                                                                                                                                                                                                                                                                                                                                                                                                                                                                                                                                                                                                                                                                                                                                                                                                                                                                                                                                                                                                                                                                                                                                                                                                                                                                                                                                                                                                                                                                                                                                                                                                                           | onstruction                                                                                                                                                                        | Addition to the City of                                                                                                                                                                                                                                                                                                                                                                 | Columbus,                                                                                                                                                     | Gehring, Merlin<br>D ETAL                                    | 156.07                      | 98.69 | \$ 15,402.54        |
| 710153982                   | Private drive running betw<br>Construction Addition to the                                                                                                                                                                                                                                                                                                                                                                                                                                                                                                                                                                                                                                                                                                                                                                                                                                                                                                                                                                                                                                                                                                                                                                                                                                                                                                                                                                                                                                                                                                                                                                                                                                                                                                                                                                                                                                                                                                                                                                                                                                                                     |                                                                                                                                                                                    |                                                                                                                                                                                                                                                                                                                                                                                         | -                                                                                                                                                             | Gehring, Merlin<br>D ETAL                                    | 30.00                       | 98.69 | \$ 2,960.70         |
| 710153961                   | Lot 1, Block A, Gehring C<br>Platte County, Nebraska                                                                                                                                                                                                                                                                                                                                                                                                                                                                                                                                                                                                                                                                                                                                                                                                                                                                                                                                                                                                                                                                                                                                                                                                                                                                                                                                                                                                                                                                                                                                                                                                                                                                                                                                                                                                                                                                                                                                                                                                                                                                           | onstruction                                                                                                                                                                        | Addition to the City of                                                                                                                                                                                                                                                                                                                                                                 | Columbus,                                                                                                                                                     | Gehring, Merlin<br>D ETAL                                    | 144.00                      | 98.69 | \$ 14,211.36        |
| 710134977                   | Lot 2 Tucker Second Sub<br>1 and 4, Tucker Subdivisi<br>and the SW1/4 of the SE<br>West of the 6th P.M. in Pl                                                                                                                                                                                                                                                                                                                                                                                                                                                                                                                                                                                                                                                                                                                                                                                                                                                                                                                                                                                                                                                                                                                                                                                                                                                                                                                                                                                                                                                                                                                                                                                                                                                                                                                                                                                                                                                                                                                                                                                                                  | on, A Minor<br>1/4 of Section                                                                                                                                                      | Subdivision of part of on 14, Township 17 No                                                                                                                                                                                                                                                                                                                                            | the SE1/4                                                                                                                                                     | Tucker, Paul L<br>Living Trust<br>ETAL                       | 120.00                      | 98.69 | \$ 11,842.80        |
| 710134396                   | Lot 2 Tucker Subdivision,<br>SE1/4 and SW1/4 of the 3<br>Range 1 West of the 6th                                                                                                                                                                                                                                                                                                                                                                                                                                                                                                                                                                                                                                                                                                                                                                                                                                                                                                                                                                                                                                                                                                                                                                                                                                                                                                                                                                                                                                                                                                                                                                                                                                                                                                                                                                                                                                                                                                                                                                                                                                               | SE1/4 of Se                                                                                                                                                                        | ection 14, Township 17,                                                                                                                                                                                                                                                                                                                                                                 |                                                                                                                                                               | Tucker, Paul L<br>Living Trust<br>ETAL                       | 200.00                      | 98.69 | \$ 19,738.00        |
| 710134403                   | Lot 3 Tucker Subdivision,<br>in the SE1/4 and SW1/4 of<br>Range 1 West of the 6th                                                                                                                                                                                                                                                                                                                                                                                                                                                                                                                                                                                                                                                                                                                                                                                                                                                                                                                                                                                                                                                                                                                                                                                                                                                                                                                                                                                                                                                                                                                                                                                                                                                                                                                                                                                                                                                                                                                                                                                                                                              | of the SE1/4                                                                                                                                                                       | of Section 14, Townsl                                                                                                                                                                                                                                                                                                                                                                   |                                                                                                                                                               | Tucker, Paul L<br>Living Trust<br>ETAL                       | 190.25                      | 98.69 | \$ 18,775.77        |
| 710134970                   | Lot 1 of Tucker Second S<br>Lots 1 and 4, Tucker Sub<br>SE1/4 and SW1/4 of the<br>Platte County. Nebraska                                                                                                                                                                                                                                                                                                                                                                                                                                                                                                                                                                                                                                                                                                                                                                                                                                                                                                                                                                                                                                                                                                                                                                                                                                                                                                                                                                                                                                                                                                                                                                                                                                                                                                                                                                                                                                                                                                                                                                                                                      | division, a N                                                                                                                                                                      | Minor Subdivision of pa                                                                                                                                                                                                                                                                                                                                                                 | rt of the                                                                                                                                                     | Tucker, Paul L<br>Living Trust<br>%Jennifer &<br>Paul Tucker | 380.66                      | 98.69 | \$ 37,567.33        |

Trustees

| 710196264 | A tract of land described as follows: Commencing at the Southwest Corner of the East Half of the Southeast Quarter of the Southwest Quarter of the Southeast Quarter (E1/2 SE1/4 SW1/4 SE1/4) of Section 14, Township 17 North, Range 1 West of the 6th P.M., Platte County, Nebraska; thence North along the West line of said Southwest Corner of the East Half of the Southeast Quarter of the Southwest Quarter of the Southeast Quarter (E1/2 SE1/4 SW1/4 SE1/4) for a distance of 133 feet; thence East parallel to the North line of said Southwest Corner of the East Half of the Southeast Quarter of the Southeast Quarter of the Southeast Quarter (E1/2 SE1/4 SW1/4 SE1/4) for a distance of 100 feet; thence South in a straight line to the South line of the said Southwest Corner of the East Half of the Southeast Quarter of the Southwest Corner of the Southeast Quarter (E1/2 SE1/4 SW1/4 SE1/4); thence West along th South line of said tract to the place of beginning. Being the South 133 feet of the West 100 feet of the Southwest Corner of the East Half of the Southeast Quarter of the Southwest Quarter of the Southeast Quarter (E1/2 SE1/4 SW1/4 SE1/4)) of Section 14, Township 17 North, Range 1 West of the 6th P.M., Platte County, Nebraska in the City of Columbus | French, James "Bruce"            | 100.00  | 98.69 | \$ 9,869.00   |
|-----------|-------------------------------------------------------------------------------------------------------------------------------------------------------------------------------------------------------------------------------------------------------------------------------------------------------------------------------------------------------------------------------------------------------------------------------------------------------------------------------------------------------------------------------------------------------------------------------------------------------------------------------------------------------------------------------------------------------------------------------------------------------------------------------------------------------------------------------------------------------------------------------------------------------------------------------------------------------------------------------------------------------------------------------------------------------------------------------------------------------------------------------------------------------------------------------------------------------------------------------------------------------------------------------------------------------------|----------------------------------|---------|-------|---------------|
| 710096271 | Commencing at the SW corner of the E1/2 of the SE1/4 of the SW1/4 of the SE1/4 of Section 14, Township 17 North, Range 1 West of the 6th P.M., Platte County Nebraska running thence North parallel to the East line of the SE1/4 of said Section 14 a distance of 247.5 feet; running thence West parallel to the South line of said SE1/4 of said Section 14 for a distance of 132 feet; running thence South to the East line of said SE1/4 of section 14, to the South line of said SE1/4 of the SW1/4 of the SE1/4; running thence East 132 feet to the point of beginning.                                                                                                                                                                                                                                                                                                                                                                                                                                                                                                                                                                                                                                                                                                                            | Olson, Joel E &<br>Heidi R       | 132.00  | 98.69 | \$ 13,027.08  |
| 710121779 | Lot 1, Block A, West Meadows Subdivision, a part of the SW1/4 SE1/4 of Section 14, Township 17 North, Range 1 West of the 6th P.M., Platte County, Nebraska                                                                                                                                                                                                                                                                                                                                                                                                                                                                                                                                                                                                                                                                                                                                                                                                                                                                                                                                                                                                                                                                                                                                                 | Jaster, Chase R                  | 124.00  | 98.69 | \$ 12,237.56  |
| 710160674 | A tract of land located in the NE1/4 and in Government Lot 1, Section 23, Township 17 North, Range 1 West of the 6th P.M., Platte County, Nebraska, more particularly described as follows: Beginning at the Northeast corner of said NE1/4; thence S00°01′52″ (all bearings are referenced from True North observed at the Northeast Corner, Section 36, T17N, R1W), 1,322.68 feet on the East line of said NE1/4 to the Southeast corner of the N1/2NE1/4 of said Section thence S89°55′41″W, 2,396.75 feet; thence N34°36′28″W, 697.20 feet; thence N19°25′29″ W, 246.94 feet; thence N00°05′42″W, 513.78 feet to the North line of said Government Lot 1; thence S89°36′35″E, 232.28 feet to the Northwest corner of said NE1/4; thence N89°51′11″E, 2,642.72 feet on the North line of said NE1/4 to the point of beginning                                                                                                                                                                                                                                                                                                                                                                                                                                                                            | Shady Lake<br>Development<br>LLC | 2160.00 | 98.69 | \$ 213,170.40 |
| 710027867 | A tract of ground located in Lot 10 of Arnold's Outlots located in Section 24, Township 17 North, Range 1 West of the 6th P.M., all in Platte County, Nebraska, described as follows: Commencing at the SW corner of Lot 10 of Arnold's Outlots located in Section 24, Township 17 North, Range 1 West of the 6th P.M., all in Platte County Nebraska and assuming the West line of said Lot 10 to have a bearing of No°00'00"E; thence No°00'00" on the West line of said Lot 10, 271.39 feet, to the point of beginning; thence No°00'00"E on the West line of said Lot 10, 356.92 feet; thence S89°57'04"E on the North line of said Lot 10, 231.12 feet; thence S0°01'24"E on the East line of said Lot 10, 357.30 feet; thence N89°51'12"W, 231.27 feet, to the point of beginning, said line being on the N'ly face of an interior concrete block wall                                                                                                                                                                                                                                                                                                                                                                                                                                                | Cech, Joan B                     | 231.12  | 98.69 | \$ 22,809.23  |
| 710076041 | The North 168 feet of the West 1/2 of Lot 9, Arnold's Outlots to the City of Columbus, Platte County, Nebraska                                                                                                                                                                                                                                                                                                                                                                                                                                                                                                                                                                                                                                                                                                                                                                                                                                                                                                                                                                                                                                                                                                                                                                                              | Earley Rentals<br>LLC            | 132.00  | 98.69 | \$ 13,027.08  |
| 710076034 | Commencing at a point on the North line of Lot Eight (8) of Arnold's Outlots to the City of Columbus, Platte County, Nebraska, said point being 206.4 feet West of the Northeast Corner of Lot Eight (8) of said Arnold's Outlots; thence 211.8 feet South parallel to the East line of Lot Eight (8) of said Arnold's Outlots, to a point; thence 201.76 feet West parallel to the North line of Lot Eight (8) and Lot Nine (9) of said Arnold's Outlots, to a point 120 feet East of the West line of Lot Nine (9) of said Arnold's Outlots; thence 43.8 feet North parallel to the West Line of Lot 9 of said Arnold's Outlots to a point 168 feet South of the North Line of Lot 9 of said Arnold's Outlots; thence 12 feet East parallel to the North Line of Lot 9 of said Arnold's Outlots, to a point; thence 168 feet North parallel to the West Line of Lot 9 of said Arnold's Outlots, to a point; thence 168 feet North parallel to the West Line of Lot 9 of said Arnold's Outlots, to a point on the North Line of Lot 9 of said Arnold's Outlots; thence 189.60 feet East along the North line of Lot 9 and Lot 8 of said Arnold's Outlots, the point of beginning, located in part of Lot 8 and in part of Lot 9 of said Arnold's Outlots.                                                  | Scholl Family<br>Trust           | 189.60  | 98.69 | \$ 18,711.62  |

710075978 A tract of land in Arnold Outlot 2 to the City of Columbus, Nebraska, more particularly described as follows: Commencing at a point on the West line and 33.0 feet North of the Southwest Corner of Lot 2 of Arnold's Outlots to the City of Columbus, Nebraska; thence 435.6 feet North along the West line of said Lot 2 to a point; thence 120 feet East parallel to the South Line of said Lot 2 to a point; thence 435.6 feet South parallel to the West line of said Lot 2 to a point; thence 120 feet West parallel to the South line of said Lot 2 to the point of beginning, all located in the NW 1/4 NW 1/4 of Section 24, Township 17 North, Range 1 West of the 6th P.M. in Platte County, Nebraska, and containing 1.05 acres more or less; Commencing at a point on the North line of Lot 8 of Arnold's Outlots to the City of Columbus, Platte County, Nebraska, said point being 200.0 ft. West of the NE corner of Lot 8 of said Arnold's Outlots; thence 680.58 ft. South parallel to the East line of Lot 8 and Lot 3 of said Arnold's Outlots, to a point 19.2 ft. South of the North line of Lot 3 of said Arnold's Outlots; thence 200.0 ft. East parallel to the North line of Lot 3 of said Arnold's Outlots, to a point on the East line of Lot 3 of said Arnold's Outlots; thence 180.0 ft. South along the East line of Lot 3 of Arnold's Outlots, to a point 462.2 ft. North of the South line of Lot 3 of said Arnold's Outlots; thence 206.4 ft. West parallel to the South line of Lot 3 of said Arnold's Outlots to a point; thence 860.54 ft. North parallel to the East line of Lot 3 and Lot 8 of said Arnold's Outlots, to a point on the North line of Lot 8 of said Arnold's Outlots; thence 6.4 ft. East along the North line of Lot 8 of said Arnold's Outlots, to the point of beginning, located in part of Lot 3 and in part of Lot 8 of said Arnold's Outlots and containing 0.95 acres more or less. The West 120.0 ft. of Lot except the South 468.6 ft. thereof and the West 120.0 ft. of Lot 9 except the North 168.0 ft. thereof of Arnold's Outlots to the City of Columbus, Platte County, Nebraska, containing 1.89 acres more or less. Commencing at a point on the South line of Lot 3 of Arnold's Outlots to the City of Columbus, Platte County, Nebraska; said point being 206.4 ft. West of the SE Corner of Lot 3 of said Arnold's Outlots: thence 249.0 ft. North parallel to the East line of Lot 3 of said Arnold's Outlots to a point; thence 101.4 ft. East parallel to the South line of Lot 3 of said Arnold's Outlots to a point; thence 36.5 ft. North parallel to the East line of Lot 3 of said Arnold's Outlots to a point; thence 183.78 ft. West parallel to the South line of Lot 3 and Lot 2 of said Arnold's Outlots, to a point 240.0 ft. East of the West line of Lot 2 of said Arnold's Outlots; thence 285.5 ft. South parallel to the West line of Lot 2 of said Arnold's Outlots, to a point on the South line of Lot 2 of said Arnold's Outlots; thence 82.6 ft. East along the South line of Lot 2 and Lot 3 of said Arnold's Outlots, to the point of beginning, located in part of Lot 2 and in part of Lot 3 of said Arnold's Outlots and containing 0.63 acres more or less; AND Referring to the SE corner of Lot 3 of Arnold's Outlots to the City of Columbus, Platte County, Nebraska; thence 105.0 ft. West along the South line of Lot 3 of said Arnold's Outlots; thence 285.5 ft. North parallel to the East line of Lot 3 of said Arnold's Outlots, to the point of beginning; thence continuing 176.7 ft. North parallel to the East line of Lot 3 of said Arnold's Outlots, to a point; thence 101.4 ft. West parallel to the South line of Lot 3 of said Arnold's Outlots, to a point; thence 44.3 ft, North parallel to the East line of Lot 3 of said Arnold's Outlots, to a point; thence 202.2 ft. West parallel to the South line of Lot 3 and Lot 2 of said Arnold's Outlots, to a point

Tworek, Daniel 6.40 98.69 \$ 631.61 R & Janele M %Janelle M Tworek

Outlot 8, excepting that part of said Outlot 8 embraced in the Union Pacific Railroad Right of Way, and excepting that part of said Outlot 8 embraced in the County and State of Nebraska road right of way; also including a tract of land in Outlot 3 of Arnold Outlots to the City of Columbus, Nebraska, more particularly described as Commencing at the Northeast Corner of Lot 3 of Arnold Outlots; thence 200.0 feet West parallel to the South line of Lot 8 to a point; thence 19.2 feet South parallel to the East line of Lot 3 to a point thence 200.0 feet East parallel

less.

Arnold's Outlots and containing 0.93 acres more or less.

710076006 A tract of land in Outlot 8 of Arnold's Outlots to the City of Columbus,

Nebraska, more particularly described as being the East 200 feet of

Northeast Corner of Lot 3 of Arnold Outlots; thence 200.0 feet West parallel to the South line of Lot 8 to a point; thence 19.2 feet South parallel to the East line of Lot 3 to a point thence 200.0 feet East parallel to the South line of Lot 8 to a point on the East line of said Lot 3; thence 19.2 feet North along the East line of said Lot 3 to the point of beginning, all located in the Northwest Quarter of the Northwest Quarter (NW 1/4 NW 1/4) of Section 24, Township 17 North, Range 1 West of the 6th P.M., in Platte County, Nebraska, and containing 2.89 acres more or

120.0 ft. East of the West line of Lot 2 of said Arnold's Outlots; thence 37.9 ft. South parallel to the West line of Lot 2 of said Arnold's Outlots, to a point, thence 120.0 ft. East parallel to the South line of Lot 2 of said Arnold's Outlots, to a point; thence 183.1 ft. South parallel to the West line of Lot 2 of said Arnold's Outlots, to a point; thence 183.78 ft. East parallel to the South line of Lot 2 and Lot 3 of said Arnold's Outlots, to the point of beginning, located in part of Lot 2 and in part of Lot 3 of said

Tworek, Daniel 16.50

98.69 \$ 1,628.38

| 710121786 LOT 2 BLK A WEST MEADOWS | Benjamin L. & | 124.00 | 98.69 | \$ 12,237.56 |
|------------------------------------|---------------|--------|-------|--------------|
|                                    | Pauline K     |        |       |              |
|                                    | Jenkinson     |        |       |              |