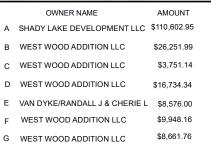

# COLUMBUS NEBRASKA ASSESSMENT SCHEDULE COST BREAKDOWN

|                             |                                                                                                                                                                                                                                                                                                                                                                                                                                                                                                                                                                                                                                                                                                                                                                                                                                                                                                                                                                                                                                                                                                                                                                                                                                                                                                                                                                                                                                                                                                                                                                                                                                                                                                                                                                                                                                                                                                                                                                                                                                                                                                                                |                                                                                                                                                                                    | <u>CO31 L</u>                                                                                                                                                                                                                                                                                                                                                                           | REARDOWN                                                                                                                                                      | <u> </u>                                                     |                             |       |                     |
|-----------------------------|--------------------------------------------------------------------------------------------------------------------------------------------------------------------------------------------------------------------------------------------------------------------------------------------------------------------------------------------------------------------------------------------------------------------------------------------------------------------------------------------------------------------------------------------------------------------------------------------------------------------------------------------------------------------------------------------------------------------------------------------------------------------------------------------------------------------------------------------------------------------------------------------------------------------------------------------------------------------------------------------------------------------------------------------------------------------------------------------------------------------------------------------------------------------------------------------------------------------------------------------------------------------------------------------------------------------------------------------------------------------------------------------------------------------------------------------------------------------------------------------------------------------------------------------------------------------------------------------------------------------------------------------------------------------------------------------------------------------------------------------------------------------------------------------------------------------------------------------------------------------------------------------------------------------------------------------------------------------------------------------------------------------------------------------------------------------------------------------------------------------------------|------------------------------------------------------------------------------------------------------------------------------------------------------------------------------------|-----------------------------------------------------------------------------------------------------------------------------------------------------------------------------------------------------------------------------------------------------------------------------------------------------------------------------------------------------------------------------------------|---------------------------------------------------------------------------------------------------------------------------------------------------------------|--------------------------------------------------------------|-----------------------------|-------|---------------------|
|                             | TOTAL CO                                                                                                                                                                                                                                                                                                                                                                                                                                                                                                                                                                                                                                                                                                                                                                                                                                                                                                                                                                                                                                                                                                                                                                                                                                                                                                                                                                                                                                                                                                                                                                                                                                                                                                                                                                                                                                                                                                                                                                                                                                                                                                                       | <u>OSTS</u>                                                                                                                                                                        |                                                                                                                                                                                                                                                                                                                                                                                         |                                                                                                                                                               | :                                                            | TOTAL COSTS                 |       |                     |
|                             | Construction Cost                                                                                                                                                                                                                                                                                                                                                                                                                                                                                                                                                                                                                                                                                                                                                                                                                                                                                                                                                                                                                                                                                                                                                                                                                                                                                                                                                                                                                                                                                                                                                                                                                                                                                                                                                                                                                                                                                                                                                                                                                                                                                                              | \$                                                                                                                                                                                 | 2,498,703.60                                                                                                                                                                                                                                                                                                                                                                            | Cha                                                                                                                                                           | arge to Property O                                           | wners                       | \$    | 553,931.13          |
| Engi                        | neering and Observation                                                                                                                                                                                                                                                                                                                                                                                                                                                                                                                                                                                                                                                                                                                                                                                                                                                                                                                                                                                                                                                                                                                                                                                                                                                                                                                                                                                                                                                                                                                                                                                                                                                                                                                                                                                                                                                                                                                                                                                                                                                                                                        | \$                                                                                                                                                                                 | 8,476.70                                                                                                                                                                                                                                                                                                                                                                                | Cha                                                                                                                                                           | rge to General Ob                                            | ligation                    | \$    | 2,215,863.04        |
| Inter                       | est, Legal, Publishing, &<br>Miscellaneous                                                                                                                                                                                                                                                                                                                                                                                                                                                                                                                                                                                                                                                                                                                                                                                                                                                                                                                                                                                                                                                                                                                                                                                                                                                                                                                                                                                                                                                                                                                                                                                                                                                                                                                                                                                                                                                                                                                                                                                                                                                                                     | \$                                                                                                                                                                                 | 262,613.87                                                                                                                                                                                                                                                                                                                                                                              |                                                                                                                                                               |                                                              |                             |       |                     |
|                             | -                                                                                                                                                                                                                                                                                                                                                                                                                                                                                                                                                                                                                                                                                                                                                                                                                                                                                                                                                                                                                                                                                                                                                                                                                                                                                                                                                                                                                                                                                                                                                                                                                                                                                                                                                                                                                                                                                                                                                                                                                                                                                                                              | Γotal \$                                                                                                                                                                           | 2,769,794.17                                                                                                                                                                                                                                                                                                                                                                            |                                                                                                                                                               |                                                              | Total                       | \$    | 2,769,794.17        |
| Total asses<br>Basis of Ass | sable front footage:<br>sessment:                                                                                                                                                                                                                                                                                                                                                                                                                                                                                                                                                                                                                                                                                                                                                                                                                                                                                                                                                                                                                                                                                                                                                                                                                                                                                                                                                                                                                                                                                                                                                                                                                                                                                                                                                                                                                                                                                                                                                                                                                                                                                              |                                                                                                                                                                                    | 84 feet<br>69.794.17 x .20 = \$553                                                                                                                                                                                                                                                                                                                                                      | .958.83) / 561                                                                                                                                                | 2.84 feet = \$98.69                                          | /Rate per foot              |       |                     |
| PID                         | <u>Descripti</u>                                                                                                                                                                                                                                                                                                                                                                                                                                                                                                                                                                                                                                                                                                                                                                                                                                                                                                                                                                                                                                                                                                                                                                                                                                                                                                                                                                                                                                                                                                                                                                                                                                                                                                                                                                                                                                                                                                                                                                                                                                                                                                               | <u>on</u>                                                                                                                                                                          |                                                                                                                                                                                                                                                                                                                                                                                         |                                                                                                                                                               | Property Owner                                               | Equivalent Front<br>Footage | Rate  | Total<br>Assessment |
| 710166645                   | Lot 2 Triple S Subdivision<br>13, T17N, R1W of the 6th                                                                                                                                                                                                                                                                                                                                                                                                                                                                                                                                                                                                                                                                                                                                                                                                                                                                                                                                                                                                                                                                                                                                                                                                                                                                                                                                                                                                                                                                                                                                                                                                                                                                                                                                                                                                                                                                                                                                                                                                                                                                         |                                                                                                                                                                                    | •                                                                                                                                                                                                                                                                                                                                                                                       | /4 of Section                                                                                                                                                 | Hidalgo Motors<br>LLC                                        | 250.03                      | 98.69 | \$ 24,675.46        |
| 710166638                   | Lot 1 Triple S Subdivision 13, T17N, R1W of the 6th                                                                                                                                                                                                                                                                                                                                                                                                                                                                                                                                                                                                                                                                                                                                                                                                                                                                                                                                                                                                                                                                                                                                                                                                                                                                                                                                                                                                                                                                                                                                                                                                                                                                                                                                                                                                                                                                                                                                                                                                                                                                            |                                                                                                                                                                                    | •                                                                                                                                                                                                                                                                                                                                                                                       | /4 of Section                                                                                                                                                 | Solarus LLC<br>%Bryce Gehring                                | 491.00                      | 98.69 | \$ 48,456.79        |
| 710096229                   | A rectangular tract of land SE1/4 of the SE1/4 of Set the 6th P.M., in Platte Corcommencing at the SE calong the South line of the North parallel to the East North Right of Way Line of North parallel to the East 100.0 ft. East parallel to the on the West Right of Way 33.0 ft. East parallel to the East line of the said SE East Line of said Section SE1/4 SE1/4 SE1/4 and of Section SE1/4 SE | ction 14, To<br>unty, Nebra<br>orner of said<br>e said Secti<br>Line of the so<br>if the Count<br>line of the so<br>ne South line<br>t Line of the<br>e South Line<br>ection 14; t | winship 17 North, Rangska, described as followed Section 14; thence 13 on 14 to a point; thence said Section 14 to a point; Albert of the said Section 14 to a point of the said Section 14 thence 183.0 ft. South a point of beginning, all in | ge 1 West of ws: 33.0 ft. West e 33.0 ft. West e 33.0 ft. int on the use 150.0 ft. nt; thence 4 to a point continuing 4 to a point on along the the said E1/4 | Loup River<br>Public Power<br>District                       | 237.50                      | 98.69 | \$ 23,438.87        |
| 710133752                   | Lots 3 and 4, in McKathni<br>tract of land located in the<br>Township 17 North, Rang<br>Nebraska                                                                                                                                                                                                                                                                                                                                                                                                                                                                                                                                                                                                                                                                                                                                                                                                                                                                                                                                                                                                                                                                                                                                                                                                                                                                                                                                                                                                                                                                                                                                                                                                                                                                                                                                                                                                                                                                                                                                                                                                                               | E1/2 SE1/                                                                                                                                                                          | 4 SE1/4 SE1/4, of Sec                                                                                                                                                                                                                                                                                                                                                                   | tion 14,                                                                                                                                                      | Solarus LLC                                                  | 197.71                      | 98.69 | \$ 19,511.99        |
| 710153968                   | Lot 1, Block B, Gehring C<br>Platte County, Nebraska                                                                                                                                                                                                                                                                                                                                                                                                                                                                                                                                                                                                                                                                                                                                                                                                                                                                                                                                                                                                                                                                                                                                                                                                                                                                                                                                                                                                                                                                                                                                                                                                                                                                                                                                                                                                                                                                                                                                                                                                                                                                           | onstruction                                                                                                                                                                        | Addition to the City of                                                                                                                                                                                                                                                                                                                                                                 | Columbus,                                                                                                                                                     | Gehring, Merlin<br>D ETAL                                    | 156.07                      | 98.69 | \$ 15,402.54        |
| 710153982                   | Private drive running betw<br>Construction Addition to the                                                                                                                                                                                                                                                                                                                                                                                                                                                                                                                                                                                                                                                                                                                                                                                                                                                                                                                                                                                                                                                                                                                                                                                                                                                                                                                                                                                                                                                                                                                                                                                                                                                                                                                                                                                                                                                                                                                                                                                                                                                                     |                                                                                                                                                                                    |                                                                                                                                                                                                                                                                                                                                                                                         | -                                                                                                                                                             | Gehring, Merlin<br>D ETAL                                    | 30.00                       | 98.69 | \$ 2,960.70         |
| 710153961                   | Lot 1, Block A, Gehring C<br>Platte County, Nebraska                                                                                                                                                                                                                                                                                                                                                                                                                                                                                                                                                                                                                                                                                                                                                                                                                                                                                                                                                                                                                                                                                                                                                                                                                                                                                                                                                                                                                                                                                                                                                                                                                                                                                                                                                                                                                                                                                                                                                                                                                                                                           | onstruction                                                                                                                                                                        | Addition to the City of                                                                                                                                                                                                                                                                                                                                                                 | Columbus,                                                                                                                                                     | Gehring, Merlin<br>D ETAL                                    | 144.00                      | 98.69 | \$ 14,211.36        |
| 710134977                   | Lot 2 Tucker Second Sub<br>1 and 4, Tucker Subdivisi<br>and the SW1/4 of the SE<br>West of the 6th P.M. in Pl                                                                                                                                                                                                                                                                                                                                                                                                                                                                                                                                                                                                                                                                                                                                                                                                                                                                                                                                                                                                                                                                                                                                                                                                                                                                                                                                                                                                                                                                                                                                                                                                                                                                                                                                                                                                                                                                                                                                                                                                                  | on, A Minor<br>1/4 of Section                                                                                                                                                      | Subdivision of part of on 14, Township 17 No                                                                                                                                                                                                                                                                                                                                            | the SE1/4                                                                                                                                                     | Tucker, Paul L<br>Living Trust<br>ETAL                       | 120.00                      | 98.69 | \$ 11,842.80        |
| 710134396                   | Lot 2 Tucker Subdivision,<br>SE1/4 and SW1/4 of the 3<br>Range 1 West of the 6th                                                                                                                                                                                                                                                                                                                                                                                                                                                                                                                                                                                                                                                                                                                                                                                                                                                                                                                                                                                                                                                                                                                                                                                                                                                                                                                                                                                                                                                                                                                                                                                                                                                                                                                                                                                                                                                                                                                                                                                                                                               | SE1/4 of Se                                                                                                                                                                        | ection 14, Township 17,                                                                                                                                                                                                                                                                                                                                                                 |                                                                                                                                                               | Tucker, Paul L<br>Living Trust<br>ETAL                       | 200.00                      | 98.69 | \$ 19,738.00        |
| 710134403                   | Lot 3 Tucker Subdivision,<br>in the SE1/4 and SW1/4 of<br>Range 1 West of the 6th                                                                                                                                                                                                                                                                                                                                                                                                                                                                                                                                                                                                                                                                                                                                                                                                                                                                                                                                                                                                                                                                                                                                                                                                                                                                                                                                                                                                                                                                                                                                                                                                                                                                                                                                                                                                                                                                                                                                                                                                                                              | of the SE1/4                                                                                                                                                                       | of Section 14, Townsl                                                                                                                                                                                                                                                                                                                                                                   |                                                                                                                                                               | Tucker, Paul L<br>Living Trust<br>ETAL                       | 190.25                      | 98.69 | \$ 18,775.77        |
| 710134970                   | Lot 1 of Tucker Second S<br>Lots 1 and 4, Tucker Sub<br>SE1/4 and SW1/4 of the<br>Platte County. Nebraska                                                                                                                                                                                                                                                                                                                                                                                                                                                                                                                                                                                                                                                                                                                                                                                                                                                                                                                                                                                                                                                                                                                                                                                                                                                                                                                                                                                                                                                                                                                                                                                                                                                                                                                                                                                                                                                                                                                                                                                                                      | division, a N                                                                                                                                                                      | Minor Subdivision of pa                                                                                                                                                                                                                                                                                                                                                                 | rt of the                                                                                                                                                     | Tucker, Paul L<br>Living Trust<br>%Jennifer &<br>Paul Tucker | 380.66                      | 98.69 | \$ 37,567.33        |

Trustees

| 710196264 | A tract of land described as follows: Commencing at the Southwest Corner of the East Half of the Southeast Quarter of the Southwest Quarter of the Southeast Quarter (E1/2 SE1/4 SW1/4 SE1/4) of Section 14, Township 17 North, Range 1 West of the 6th P.M., Platte County, Nebraska; thence North along the West line of said Southwest Corner of the East Half of the Southeast Quarter of the Southwest Quarter of the Southeast Quarter (E1/2 SE1/4 SW1/4 SE1/4) for a distance of 133 feet; thence East parallel to the North line of said Southwest Corner of the East Half of the Southeast Quarter of the Southeast Quarter of the Southeast Quarter (E1/2 SE1/4 SW1/4 SE1/4) for a distance of 100 feet; thence South in a straight line to the South line of the said Southwest Corner of the East Half of the Southeast Quarter of the Southwest Corner of the Southeast Quarter (E1/2 SE1/4 SW1/4 SE1/4); thence West along th South line of said tract to the place of beginning. Being the South 133 feet of the West 100 feet of the Southwest Corner of the East Half of the Southeast Quarter of the Southwest Quarter of the Southeast Quarter (E1/2 SE1/4 SW1/4 SE1/4)) of Section 14, Township 17 North, Range 1 West of the 6th P.M., Platte County, Nebraska in the City of Columbus | French, James "Bruce"            | 100.00  | 98.69 | \$ 9,869.00   |
|-----------|-------------------------------------------------------------------------------------------------------------------------------------------------------------------------------------------------------------------------------------------------------------------------------------------------------------------------------------------------------------------------------------------------------------------------------------------------------------------------------------------------------------------------------------------------------------------------------------------------------------------------------------------------------------------------------------------------------------------------------------------------------------------------------------------------------------------------------------------------------------------------------------------------------------------------------------------------------------------------------------------------------------------------------------------------------------------------------------------------------------------------------------------------------------------------------------------------------------------------------------------------------------------------------------------------------------|----------------------------------|---------|-------|---------------|
| 710096271 | Commencing at the SW corner of the E1/2 of the SE1/4 of the SW1/4 of the SE1/4 of Section 14, Township 17 North, Range 1 West of the 6th P.M., Platte County Nebraska running thence North parallel to the East line of the SE1/4 of said Section 14 a distance of 247.5 feet; running thence West parallel to the South line of said SE1/4 of said Section 14 for a distance of 132 feet; running thence South to the East line of said SE1/4 of section 14, to the South line of said SE1/4 of the SW1/4 of the SE1/4; running thence East 132 feet to the point of beginning.                                                                                                                                                                                                                                                                                                                                                                                                                                                                                                                                                                                                                                                                                                                            | Olson, Joel E &<br>Heidi R       | 132.00  | 98.69 | \$ 13,027.08  |
| 710121779 | Lot 1, Block A, West Meadows Subdivision, a part of the SW1/4 SE1/4 of Section 14, Township 17 North, Range 1 West of the 6th P.M., Platte County, Nebraska                                                                                                                                                                                                                                                                                                                                                                                                                                                                                                                                                                                                                                                                                                                                                                                                                                                                                                                                                                                                                                                                                                                                                 | Jaster, Chase R                  | 124.00  | 98.69 | \$ 12,237.56  |
| 710160674 | A tract of land located in the NE1/4 and in Government Lot 1, Section 23, Township 17 North, Range 1 West of the 6th P.M., Platte County, Nebraska, more particularly described as follows: Beginning at the Northeast corner of said NE1/4; thence S00°01′52″ (all bearings are referenced from True North observed at the Northeast Corner, Section 36, T17N, R1W), 1,322.68 feet on the East line of said NE1/4 to the Southeast corner of the N1/2NE1/4 of said Section thence S89°55′41″W, 2,396.75 feet; thence N34°36′28″W, 697.20 feet; thence N19°25′29″ W, 246.94 feet; thence N00°05′42″W, 513.78 feet to the North line of said Government Lot 1; thence S89°36′35″E, 232.28 feet to the Northwest corner of said NE1/4; thence N89°51′11″E, 2,642.72 feet on the North line of said NE1/4 to the point of beginning                                                                                                                                                                                                                                                                                                                                                                                                                                                                            | Shady Lake<br>Development<br>LLC | 2160.00 | 98.69 | \$ 213,170.40 |
| 710027867 | A tract of ground located in Lot 10 of Arnold's Outlots located in Section 24, Township 17 North, Range 1 West of the 6th P.M., all in Platte County, Nebraska, described as follows: Commencing at the SW corner of Lot 10 of Arnold's Outlots located in Section 24, Township 17 North, Range 1 West of the 6th P.M., all in Platte County Nebraska and assuming the West line of said Lot 10 to have a bearing of No°00'00"E; thence No°00'00" on the West line of said Lot 10, 271.39 feet, to the point of beginning; thence No°00'00"E on the West line of said Lot 10, 356.92 feet; thence S89°57'04"E on the North line of said Lot 10, 231.12 feet; thence S0°01'24"E on the East line of said Lot 10, 357.30 feet; thence N89°51'12"W, 231.27 feet, to the point of beginning, said line being on the N'ly face of an interior concrete block wall                                                                                                                                                                                                                                                                                                                                                                                                                                                | Cech, Joan B                     | 231.12  | 98.69 | \$ 22,809.23  |
| 710076041 | The North 168 feet of the West 1/2 of Lot 9, Arnold's Outlots to the City of Columbus, Platte County, Nebraska                                                                                                                                                                                                                                                                                                                                                                                                                                                                                                                                                                                                                                                                                                                                                                                                                                                                                                                                                                                                                                                                                                                                                                                              | Earley Rentals<br>LLC            | 132.00  | 98.69 | \$ 13,027.08  |
| 710076034 | Commencing at a point on the North line of Lot Eight (8) of Arnold's Outlots to the City of Columbus, Platte County, Nebraska, said point being 206.4 feet West of the Northeast Corner of Lot Eight (8) of said Arnold's Outlots; thence 211.8 feet South parallel to the East line of Lot Eight (8) of said Arnold's Outlots, to a point; thence 201.76 feet West parallel to the North line of Lot Eight (8) and Lot Nine (9) of said Arnold's Outlots, to a point 120 feet East of the West line of Lot Nine (9) of said Arnold's Outlots; thence 43.8 feet North parallel to the West Line of Lot 9 of said Arnold's Outlots to a point 168 feet South of the North Line of Lot 9 of said Arnold's Outlots; thence 12 feet East parallel to the North Line of Lot 9 of said Arnold's Outlots, to a point; thence 168 feet North parallel to the West Line of Lot 9 of said Arnold's Outlots, to a point; thence 168 feet North parallel to the West Line of Lot 9 of said Arnold's Outlots, to a point on the North Line of Lot 9 of said Arnold's Outlots; thence 189.60 feet East along the North line of Lot 9 and Lot 8 of said Arnold's Outlots, the point of beginning, located in part of Lot 8 and in part of Lot 9 of said Arnold's Outlots.                                                  | Scholl Family<br>Trust           | 189.60  | 98.69 | \$ 18,711.62  |

710075978 A tract of land in Arnold Outlot 2 to the City of Columbus, Nebraska, more particularly described as follows: Commencing at a point on the West line and 33.0 feet North of the Southwest Corner of Lot 2 of Arnold's Outlots to the City of Columbus, Nebraska; thence 435.6 feet North along the West line of said Lot 2 to a point; thence 120 feet East parallel to the South Line of said Lot 2 to a point; thence 435.6 feet South parallel to the West line of said Lot 2 to a point; thence 120 feet West parallel to the South line of said Lot 2 to the point of beginning, all located in the NW 1/4 NW 1/4 of Section 24, Township 17 North, Range 1 West of the 6th P.M. in Platte County, Nebraska, and containing 1.05 acres more or less; Commencing at a point on the North line of Lot 8 of Arnold's Outlots to the City of Columbus, Platte County, Nebraska, said point being 200.0 ft. West of the NE corner of Lot 8 of said Arnold's Outlots; thence 680.58 ft. South parallel to the East line of Lot 8 and Lot 3 of said Arnold's Outlots, to a point 19.2 ft. South of the North line of Lot 3 of said Arnold's Outlots; thence 200.0 ft. East parallel to the North line of Lot 3 of said Arnold's Outlots, to a point on the East line of Lot 3 of said Arnold's Outlots; thence 180.0 ft. South along the East line of Lot 3 of Arnold's Outlots, to a point 462.2 ft. North of the South line of Lot 3 of said Arnold's Outlots; thence 206.4 ft. West parallel to the South line of Lot 3 of said Arnold's Outlots to a point; thence 860.54 ft. North parallel to the East line of Lot 3 and Lot 8 of said Arnold's Outlots, to a point on the North line of Lot 8 of said Arnold's Outlots; thence 6.4 ft. East along the North line of Lot 8 of said Arnold's Outlots, to the point of beginning, located in part of Lot 3 and in part of Lot 8 of said Arnold's Outlots and containing 0.95 acres more or less. The West 120.0 ft. of Lot except the South 468.6 ft. thereof and the West 120.0 ft. of Lot 9 except the North 168.0 ft. thereof of Arnold's Outlots to the City of Columbus, Platte County, Nebraska, containing 1.89 acres more or less. Commencing at a point on the South line of Lot 3 of Arnold's Outlots to the City of Columbus, Platte County, Nebraska; said point being 206.4 ft. West of the SE Corner of Lot 3 of said Arnold's Outlots: thence 249.0 ft. North parallel to the East line of Lot 3 of said Arnold's Outlots to a point; thence 101.4 ft. East parallel to the South line of Lot 3 of said Arnold's Outlots to a point; thence 36.5 ft. North parallel to the East line of Lot 3 of said Arnold's Outlots to a point; thence 183.78 ft. West parallel to the South line of Lot 3 and Lot 2 of said Arnold's Outlots, to a point 240.0 ft. East of the West line of Lot 2 of said Arnold's Outlots; thence 285.5 ft. South parallel to the West line of Lot 2 of said Arnold's Outlots, to a point on the South line of Lot 2 of said Arnold's Outlots; thence 82.6 ft. East along the South line of Lot 2 and Lot 3 of said Arnold's Outlots, to the point of beginning, located in part of Lot 2 and in part of Lot 3 of said Arnold's Outlots and containing 0.63 acres more or less; AND Referring to the SE corner of Lot 3 of Arnold's Outlots to the City of Columbus, Platte County, Nebraska; thence 105.0 ft. West along the South line of Lot 3 of said Arnold's Outlots; thence 285.5 ft. North parallel to the East line of Lot 3 of said Arnold's Outlots, to the point of beginning; thence continuing 176.7 ft. North parallel to the East line of Lot 3 of said Arnold's Outlots, to a point; thence 101.4 ft. West parallel to the South line of Lot 3 of said Arnold's Outlots, to a point; thence 44.3 ft, North parallel to the East line of Lot 3 of said Arnold's Outlots, to a point; thence 202.2 ft. West parallel to the South line of Lot 3 and Lot 2 of said Arnold's Outlots, to a point