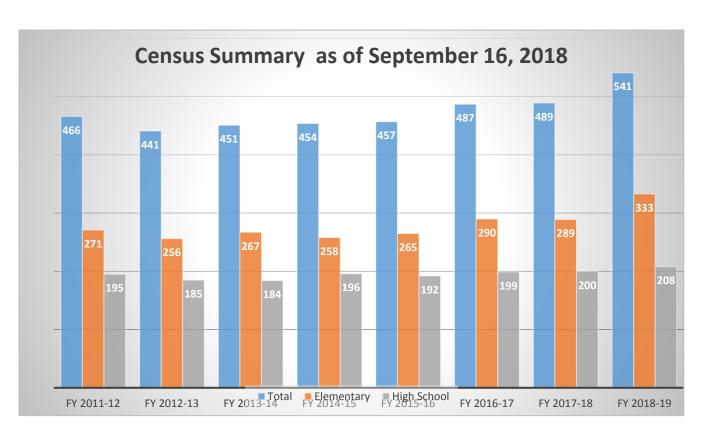

### **Wakefield Census Summary**

### As of September 16, 2018

| Grade/Yr.            | 2011 – | 2012 – | 2013 – | 2014 – | 2015 – | 2016 – | 2017 - | 2018 - |
|----------------------|--------|--------|--------|--------|--------|--------|--------|--------|
|                      | 2012   | 2013   | 2014   | 2015   | 2016   | 2017   | 2018   | 2019   |
| 3 yr. old            |        |        |        |        |        | 28     | 27     | 40     |
| Pre – K              | 62     | 71     | 59     | 56     | 57     | 31     | 34     | 40     |
| K                    | 37     | 24     | 41     | 34     | 32     | 43     | 29     | 43     |
| 1 <sup>st</sup>      | 25     | 32     | 26     | 37     | 33     | 32     | 40     | 32     |
| 2 <sup>nd</sup>      | 22     | 22     | 33     | 27     | 39     | 34     | 31     | 44     |
| 3 <sup>rd</sup>      | 36     | 20     | 25     | 34     | 25     | 37     | 34     | 34     |
| 4 <sup>th</sup>      | 30     | 31     | 19     | 21     | 32     | 26     | 36     | 35     |
| 5 <sup>th</sup>      | 29     | 31     | 34     | 20     | 25     | 33     | 26     | 38     |
| 6 <sup>th</sup>      | 30     | 25     | 30     | 33     | 22     | 26     | 33     | 27     |
| 7 <sup>th</sup>      | 32     | 29     | 27     | 37     | 35     | 25     | 35     | 33     |
| 8 <sup>th</sup>      | 31     | 32     | 28     | 28     | 35     | 42     | 26     | 39     |
| 9 <sup>th</sup>      | 31     | 27     | 37     | 33     | 24     | 35     | 45     | 31     |
| 10 <sup>th</sup>     | 35     | 37     | 28     | 37     | 36     | 25     | 33     | 45     |
| 11 <sup>th</sup>     | 30     | 29     | 36     | 26     | 33     | 35     | 24     | 32     |
| 12 <sup>th</sup>     | 33     | 31     | 27     | 35     | 28     | 35     | 37     | 27     |
| 12+                  | 3      | 0      | 1      | 3      | 1      | 0      | 0      | 1      |
| Elementary<br>Total  | 271    | 256    | 267    | 258    | 265    | 290    | 289    | 333    |
| High School<br>Total | 195    | 185    | 184    | 196    | 192    | 197    | 200    | 208    |
| K – 12 Total         | 404    | 370    | 392    | 398    | 400    | 428    | 428    | 461    |
| Grand Total          | 466    | 441    | 451    | 454    | 457    | 487    | 489    | 541    |
| Difference           | 7      | -5     | 10     | 3      | 3      | 30     | 2      | 52     |

#### **September 17, 2018**

- **1. Goal #1:** Wakefield Community School will provide students an education that develops relationships utilizing a relevant curriculum that infuses technology providing 21<sup>st</sup> Century learning for all students. (Curriculum, Americanism & Technology)
  - a. This fall the Career and Technical Education department will be working on developing a grant application from NDE for reVision activities to improve student college and career technical education. Grant awards can be up to \$50,000 depending upon the activities aligned to our approved plan submitted last spring. We are looking to offer increased job shadowing, new aligned course offerings, possible course offering through Wayne State University as well as career learning opportunities in conjunction with Wayne Community Schools.
- **2. Goal #2:** Wakefield Community School will make an efficient use of all resources. (Business & Finance)
  - a. The budget for September reflects that the district ended last year 9.35% under budget for the year. Local General Fund tax receipts in August was \$51,134. Fund balances as of September 1, 2018 are: General Fund \$834,183; Lunch Fund \$131,569; Bond Fund \$38,733; Depreciation Fund \$633,902; Employee Benefit Fund \$28,686; Special Building Fund \$658,108; Qualified Capital Purchase Undertaking Fund (QCPUF) \$145,566 and Interim Fund is \$4,768. Total unencumbered funds all funds is \$2,482,294.
  - b. Uniforms have arrived for both girl's basketball and volleyball. I hope you all had a chance to see the new volleyball uniforms at last Thursday's games with Pender. The home uniforms (Maroon) are long sleeved and the away uniforms (white) are short sleeved. I want to thank Mrs. Borg and her parents for going to Fremont to pick up the volleyball uniforms in order to have them for the game on Thursday. I heard numerous positive comments on the uniform.
  - c. Wakefield Community School enrollment continues to increase this year. Currently the district is serving 540 students PreK 12. The elementary has 333 students an increase of 44 student. The high school has 208 students, an increase of eight students. I have attached a breakdown of our enrollment for your review.