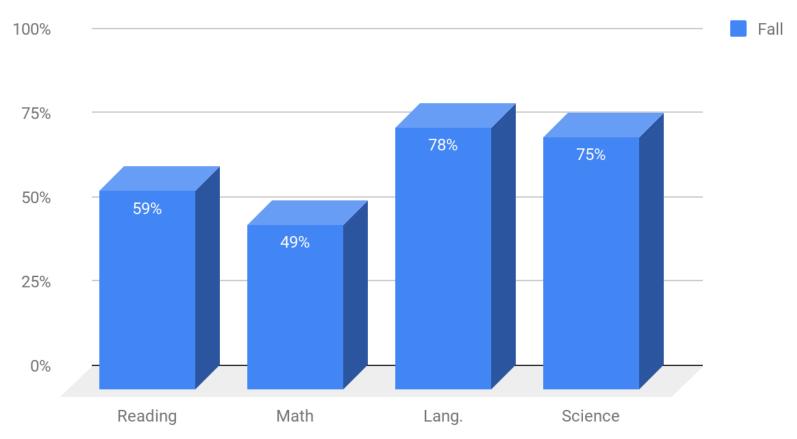

#### Elementary Principal Report Board of Education Meeting October 2018

<u>Goal #1:Wakefield Community School will provide students an education that develops relationships utilizing a</u> relevant curriculum that infuses technology providing  $21^{st}$  Century learning for all students.

- All elementary students have completed the fall MAP window. As a reminder, students in grades K-3 take MAP three times and 4-6 take it two times.
- Mr. Brenn and Ms. Abler will be attending a MAP inservice meeting to learn how to utilize the report features on a consistent basis.
- During our early out meetings; teachers have been asked to implement Kagan Cooperative Learning Strategies into their classroom. Teachers will each select their own strategy, read the process and implement in their classroom. They will then present and teach their peers the strategy and how it can be implemented in their classroom. I have given an example of the Mix-Pair-Share strategy.
- Our Family Group kick off was held on September 28th. Family groups are mixed aged students (K-6) who meet together a few times a month to work on various skills such as how to demonstrate kindness and what it takes to be a good friend. Every certified elementary teacher has a group of 10-12 students.