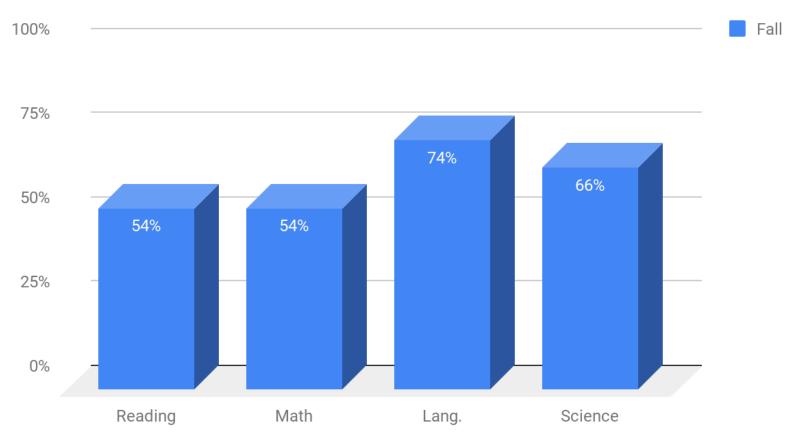

# Goal #3: Wakefield Community School will facilitate communication with staff, parents, patrons and students.

- Parent-Teacher Conferences were held on October 4. 45% of our students were represented at conferences.
- The Freshmen and Sophomores attended UNL College Access Day on Oct. 3. The Sophomores will also be attending WSC Career Day on Oct. 16.