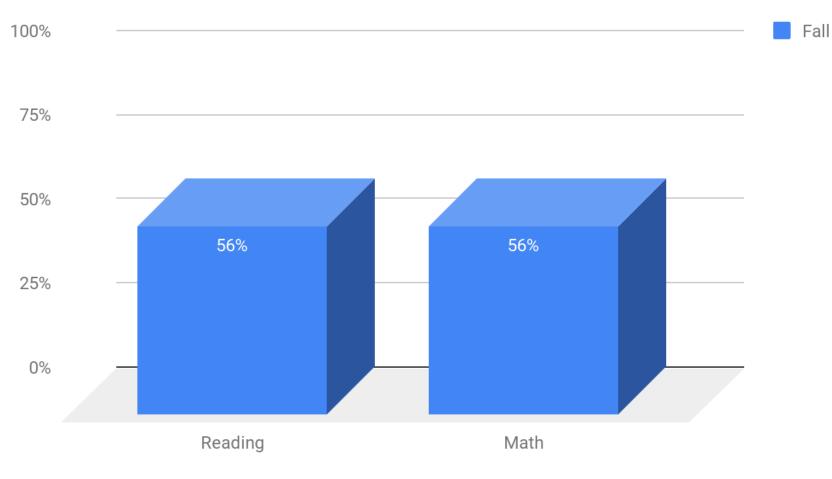

# Goal #3: Wakefield Community School will facilitate communication with staff, parents, patrons and students.

- Parent-Teacher Conferences were held on October 4. 45% of our students were represented at conferences.
- The Freshmen and Sophomores attended UNL College Access Day on Oct. 3. The Sophomores will also be attending WSC Career Day on Oct. 16.