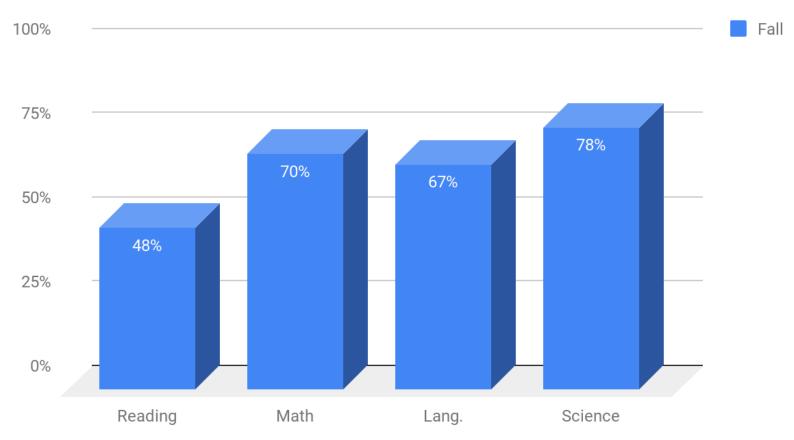

#### Wakefield Community School Board of Education High School Principal Report October 2018

**Goal #1:** Wakefield Community School will provide students an education that develops relationships utilizing a relevant curriculum that infuses technology providing 21<sup>st</sup> Century learning for all students.

- We are planning another "Lockdown-No Response" Drill for Friday, Oct. 19. We will be evacuating to the churches, and practicing our reunification procedures. This time we are trying to involve several more parents in the reunification.
- MAP testing for 7-12 will begin Oct. 22 (start of the 2<sup>nd</sup> quarter).
- At our faculty meeting on Oct. 8, we spent some time discussing last year's ACT test, as well as plans to prepare for this year's test. Mrs. Harding presented several ideas for teachers to use, including a bank of actual past ACT tests. At the November faculty meeting, I plan on introducing the results of the juniors' Pre-ACT test results from last year. We also continued with our Book Study "Make Just One Change."