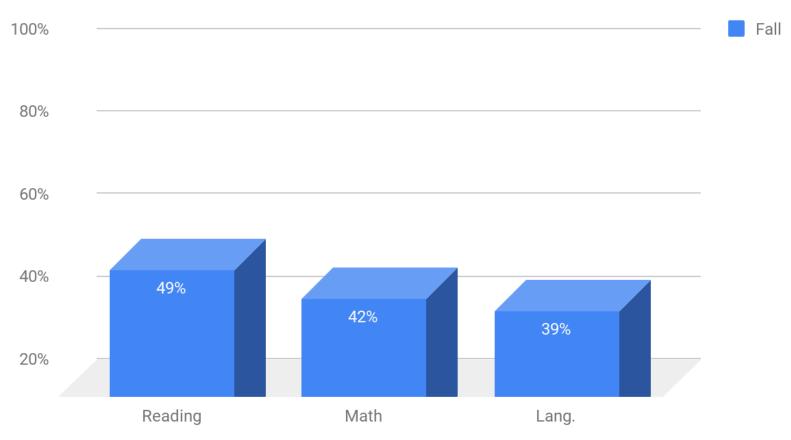

# Goal #3: Wakefield Community School will facilitate communication with staff, parents, patrons and students.

- Parent-Teacher Conferences were held on October 4. 45% of our students were represented at conferences.
- The Freshmen and Sophomores attended UNL College Access Day on Oct. 3. The Sophomores will also be attending WSC Career Day on Oct. 16.