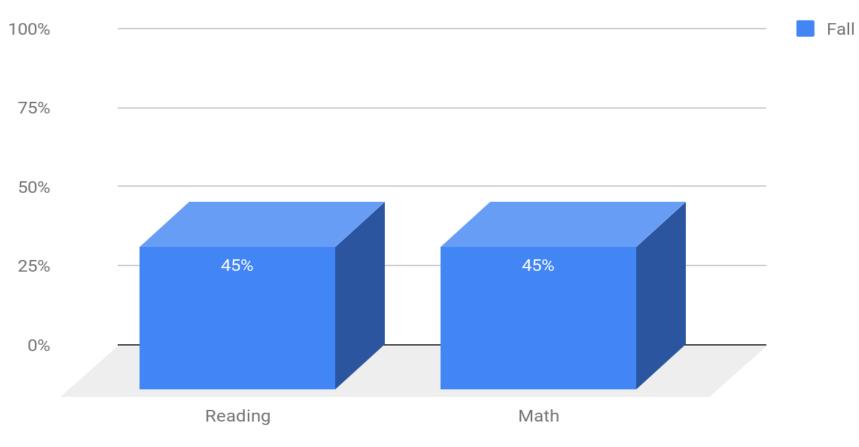

# Goal #3: Wakefield Community School will facilitate communication with staff, parents, patrons and students.

- Parent-Teacher Conferences were held on October 4. 45% of our students were represented at conferences.
- The Freshmen and Sophomores attended UNL College Access Day on Oct. 3. The Sophomores will also be attending WSC Career Day on Oct. 16.