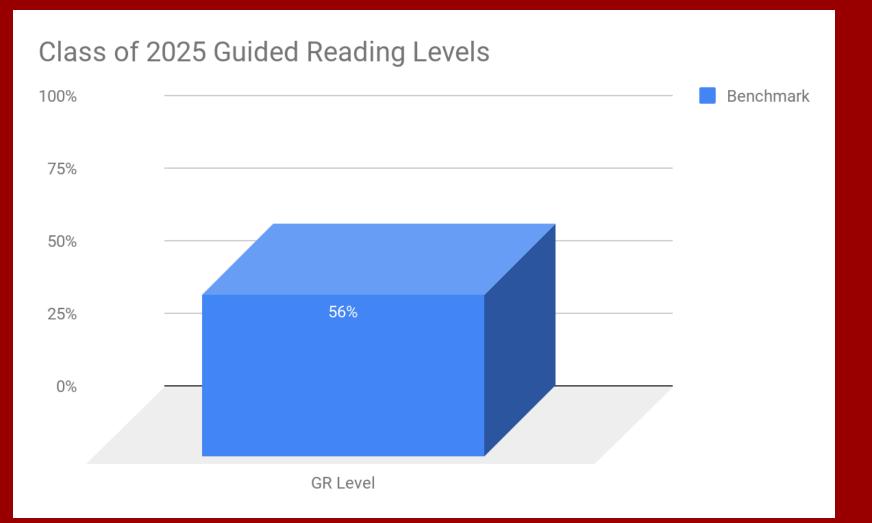

#### Elementary Principal Report Board of Education Meeting October 2018

<u>Goal #1:Wakefield Community School will provide students an education that develops relationships utilizing a</u> relevant curriculum that infuses technology providing  $21^{st}$  Century learning for all students.

- All elementary students have completed the fall MAP window. As a reminder, students in grades K-3 take MAP three times and 4-6 take it two times.
- Mr. Brenn and Ms. Abler will be attending a MAP inservice meeting to learn how to utilize the report features on a consistent basis.
- During our early out meetings; teachers have been asked to implement Kagan Cooperative Learning Strategies into their classroom. Teachers will each select their own strategy, read the process and implement in their classroom. They will then present and teach their peers the strategy and how it can be implemented in their classroom. I have given an example of the Mix-Pair-Share strategy.
- Our Family Group kick off was held on September 28th. Family groups are mixed aged students (K-6) who meet together a few times a month to work on various skills such as how to demonstrate kindness and what it takes to be a good friend. Every certified elementary teacher has a group of 10-12 students.