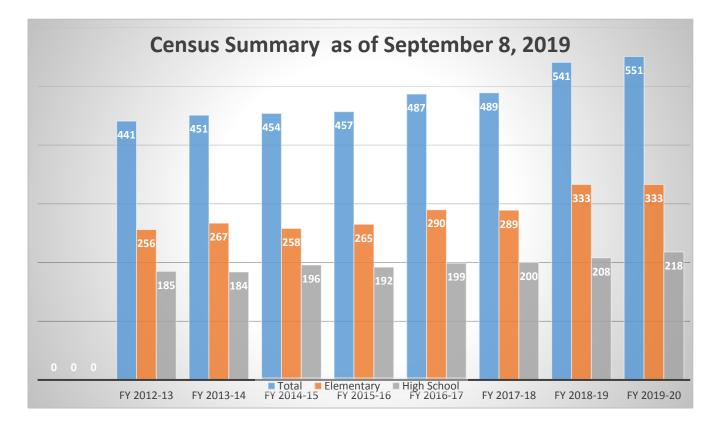

### October 9, 2019

- Goal #1: Wakefield Community School will provide students an education that develops relationships utilizing a relevant curriculum that infuses technology providing 21<sup>st</sup> Century learning for all students. (Curriculum, Americanism & Technology)
  - a. Wakefield high school students have the opportunity to be involved in the downtown redevelopment survey. RDG is asking for a variety of stakeholder groups and would like high school to identify 10-12 people to represent high school age students. This is a unique opportunity for our students to be directly involved in Wakefield community improvement.
- Goal #2: Wakefield Community School will make an efficient use of all resources. (Business & Finance)
  - a. As of the end of September, the school district funds are as follows: Local General Fund tax receipts in September was \$1,257,430 and General Fund expenses were \$460,645. General Fund balance as of October 1, 2019 is \$1,634,909; Depreciation Fund \$605,213; Employee Benefit Fund \$36,403; Lunch Fund \$125,547; Bond Fund \$38,956; Special Building Fund \$761,714; Qualified Capital Purchase Undertaking Fund (QCPUF) \$166,089; Interim Fund \$3,664 and Student Fees Fund is \$13,094. Total unencumbered funds all funds is \$3,402,390. Comparing our General Fund percent of budget remaining we are at 93.46% compared to the previous year of 93.30%
  - **b.** Ben Barber, appraiser will be here this week to perform an appraisal on the Slama property. He intends to get the report out as soon as possible.
  - c. The October 1<sup>st</sup> School Census is completed and attached to this report. Data shows that growth this year occurred at the high school level experienced a 10-student increase. The elementary is at the same count as last year at 333 students. The high school enrollment is 218 students. Total enrollment including PreK 12 is 551 students.
  - **d.** Mike Hassler submitted a grant to the Gardner Foundation to remodel the weight room with new equipment and flooring. In addition, an expanded speed and agility room will replace a portion of the storage room in the activities center gym. The new area will be for speed and agilities equipment. Wakefield Community Schools is collaborating with the Gardner Foundation and is paying 50% of the cost of the remodeling. The total cost of the project is \$149,000..