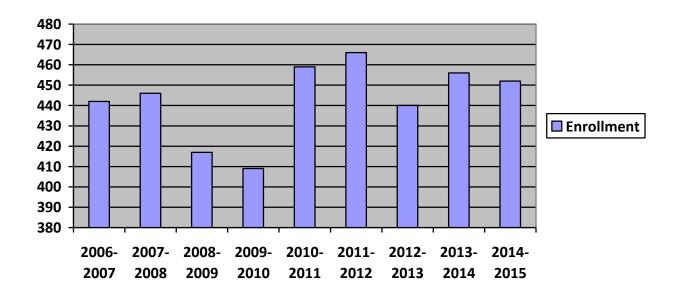

# Attendance Summary as of September 15, 2014

|            | 2006- | 2007- | 2008- | 2009- | 2010- | 2011- | 2012- | 2013- | 2014- |
|------------|-------|-------|-------|-------|-------|-------|-------|-------|-------|
| Grade      | 2007  | 2008  | 2009  | 2010  | 2011  | 2012  | 2013  | 2014  | 2015  |
| Pre-K      |       | 19    | 10    | 8     | 54    | 62    | 70    | 55    | 56    |
| K          | 28    | 35    | 36    | 23    | 24    | 37    | 24    | 41    | 34    |
| 1          | 30    | 29    | 34    | 33    | 27    | 25    | 32    | 25    | 37    |
| 2          | 29    | 27    | 25    | 33    | 32    | 22    | 22    | 33    | 23    |
| 3          | 26    | 31    | 25    | 26    | 33    | 36    | 20    | 25    | 33    |
| 4          | 41    | 26    | 29    | 29    | 26    | 30    | 31    | 19    | 21    |
| 5          | 30    | 34    | 22    | 29    | 30    | 29    | 31    | 33    | 20    |
| 6          | 25    | 30    | 34    | 26    | 31    | 30    | 25    | 30    | 33    |
| 7          | 29    | 29    | 30    | 39    | 28    | 32    | 29    | 27    | 36    |
| 8          | 35    | 31    | 29    | 31    | 35    | 31    | 32    | 28    | 28    |
| 9          | 41    | 32    | 29    | 34    | 36    | 31    | 27    | 37    | 33    |
| 10         | 43    | 39    | 28    | 31    | 33    | 35    | 37    | 28    | 37    |
| 11         | 44    | 43    | 40    | 28    | 32    | 30    | 29    | 36    | 26    |
| 12         | 41    | 41    | 45    | 37    | 32    | 33    | 31    | 28    | 35    |
| 12+        |       |       | 1     | 2     | 6     | 3     |       |       |       |
| ELEMENTARY |       |       |       |       |       |       |       |       |       |
| TOTAL      | 209   | 231   | 215   | 207   | 257   | 271   | 255   | 261   | 257   |
| SECONDARY  |       |       |       |       |       |       |       |       |       |
| TOTAL      | 233   | 215   | 202   | 202   | 202   | 195   | 185   | 184   | 195   |
| GRAND      |       |       |       |       |       |       |       |       |       |
| TOTAL      | 442   | 446   | 417   | 409   | 459   | 466   | 440   | 456   | 452   |

a.

- **2. Goal #2:** Wakefield Community School will make an efficient use of all resources. (Business & Finance)
  - a. The end of August budget reflects that we ended the year 6.8% under budget.
  - \$274 from last year. The Umbrella insurance is a 5 million dollar policy which is above our general liability insurance of one million per occurrence. The property insurance values increased \$458,600 to a value of \$13,747,815. This is figured at 90% of total property asset value and does not include any increased value from our infrastructure project. The commercial auto insurance increased by \$672 for our fleet of vehicles. When you consider the cost of insurance the district is insuring sixteen vehicles for \$354 per year per vehicle (\$500 Comprehensive & Collision). The boilers were inspected Friday afternoon by Columbia's boiler inspector and they were certified.
- **3. Goal #3:** Wakefield Community School will facilitate communication with staff, parents, patrons, and students (Public and Personnel Relations)
  - a. Last year's ACT scored for the district went down to 18.6 composite score. The reason for the lower composite scores was due to several students taking the exam who are Limited English Proficient students. Examining our percent of "ACT –Tested Students Ready for College Level Cousework" reflect these declines. Several low scores with only 17 students taking the exam last year will have dramatic changes in our scores. Our students did exceed the state in the math sequence of Alg ½, Geometry & Trig with 22% and we exceeded the state in students with less than 3 years of math. Science scores increase for our students taking general science, biology, chemistry and physics, even though we are below the state in most science areas. High school students have the opportunity to improve their ACT scores by accessing the John Baylor Test Preparation materials.
  - **b.** Enclosed is a history of Wakefield Community School student enrollment for your review.