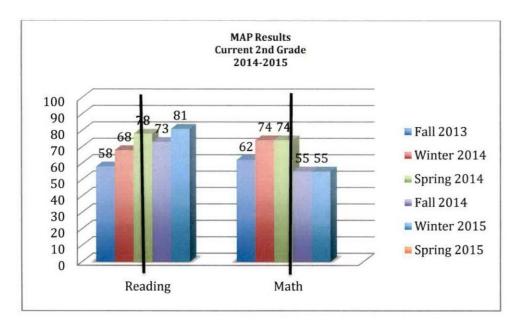

## February 2015

Goal 1: Wakefield Community School will provide educational opportunities that meet the individual needs of students and staff (Curriculum/Americanism/Technology).

- The Winter MAP window has been completed and results are attached.
- ٠
- Teachers and students have been actively exploring with technology in their classrooms. Some teachers have been utilizing multiple apps to supplement instruction. Apps that teachers use include: Sock Puppet, Puppet Pals, Keynote, iMovie and a new one that takes non-living things and makes them "appear" to be alive. In addition, teachers use the iPads or computers daily to complete listen to reading activities or IXL
- The 4<sup>th</sup> graders recently completed the statewide writing assessment. All 4<sup>th</sup> graders are required to take the assessment and report results to the state.
- Four classroom teachers and one paraprofessional will be attending the Nebraska Reading Conference in February. Jan Richardson, author of one of our guided reading resources, will be presenting.
- The Wakefield Spelling Bee was February 10<sup>th</sup> in the main gym. Elementary winners include: Jeremiah Chase (6<sup>th</sup> grade) and Emma Rapper (5<sup>th</sup> grade). Sahrai Luna was an alternate but will be unable to participate in the County Spelling Bee.
- We currently have 2 student teachers in our building. One is working in 1<sup>st</sup> Grade with Mrs. Sharpe and Mrs. Hoffart and one in 5<sup>th</sup> grade with Mrs. Haisch and Mrs. Garwood.