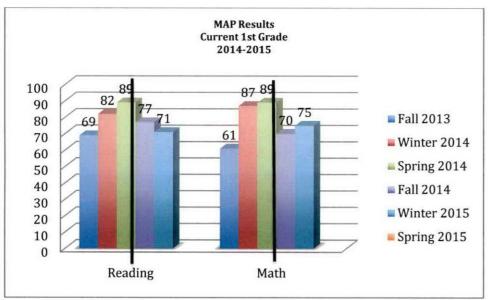

## February 2015

Goal 1: Wakefield Community School will provide educational opportunities that meet the individual needs of students and staff (Curriculum/Americanism/Technology).

- The Winter MAP window has been completed and results are attached.
- ٠
- Teachers and students have been actively exploring with technology in their classrooms. Some teachers have been utilizing multiple apps to supplement instruction. Apps that teachers use include: Sock Puppet, Puppet Pals, Keynote, iMovie and a new one that takes non-living things and makes them "appear" to be alive. In addition, teachers use the iPads or computers daily to complete listen to reading activities or IXL
- The 4<sup>th</sup> graders recently completed the statewide writing assessment. All 4<sup>th</sup> graders are required to take the assessment and report results to the state.
- Four classroom teachers and one paraprofessional will be attending the Nebraska Reading Conference in February. Jan Richardson, author of one of our guided reading resources, will be presenting.
- The Wakefield Spelling Bee was February 10<sup>th</sup> in the main gym. Elementary winners include: Jeremiah Chase (6<sup>th</sup> grade) and Emma Rapper (5<sup>th</sup> grade). Sahrai Luna was an alternate but will be unable to participate in the County Spelling Bee.
- We currently have 2 student teachers in our building. One is working in 1<sup>st</sup> Grade with Mrs. Sharpe and Mrs. Hoffart and one in 5<sup>th</sup> grade with Mrs. Haisch and Mrs. Garwood.