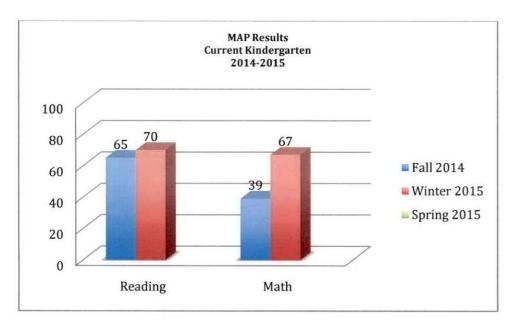

## February 2015

Goal 1: Wakefield Community School will provide educational opportunities that meet the individual needs of students and staff (Curriculum/Americanism/Technology).

- The Winter MAP window has been completed and results are attached.
- ٠
- Teachers and students have been actively exploring with technology in their classrooms. Some teachers have been utilizing multiple apps to supplement instruction. Apps that teachers use include: Sock Puppet, Puppet Pals, Keynote, iMovie and a new one that takes non-living things and makes them "appear" to be alive. In addition, teachers use the iPads or computers daily to complete listen to reading activities or IXL
- The 4<sup>th</sup> graders recently completed the statewide writing assessment. All 4<sup>th</sup> graders are required to take the assessment and report results to the state.
- Four classroom teachers and one paraprofessional will be attending the Nebraska Reading Conference in February. Jan Richardson, author of one of our guided reading resources, will be presenting.
- The Wakefield Spelling Bee was February 10<sup>th</sup> in the main gym. Elementary winners include: Jeremiah Chase (6<sup>th</sup> grade) and Emma Rapper (5<sup>th</sup> grade). Sahrai Luna was an alternate but will be unable to participate in the County Spelling Bee.
- We currently have 2 student teachers in our building. One is working in 1<sup>st</sup> Grade with Mrs. Sharpe and Mrs. Hoffart and one in 5<sup>th</sup> grade with Mrs. Haisch and Mrs. Garwood.