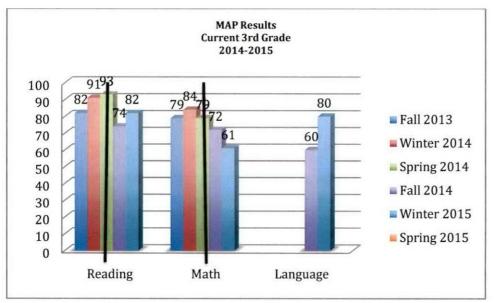

## February 2015

Goal 1: Wakefield Community School will provide educational opportunities that meet the individual needs of students and staff (Curriculum/Americanism/Technology).

- The Winter MAP window has been completed and results are attached.
- ٠
- Teachers and students have been actively exploring with technology in their classrooms. Some teachers have been utilizing multiple apps to supplement instruction. Apps that teachers use include: Sock Puppet, Puppet Pals, Keynote, iMovie and a new one that takes non-living things and makes them "appear" to be alive. In addition, teachers use the iPads or computers daily to complete listen to reading activities or IXL
- The 4<sup>th</sup> graders recently completed the statewide writing assessment. All 4<sup>th</sup> graders are required to take the assessment and report results to the state.
- Four classroom teachers and one paraprofessional will be attending the Nebraska Reading Conference in February. Jan Richardson, author of one of our guided reading resources, will be presenting.
- The Wakefield Spelling Bee was February 10<sup>th</sup> in the main gym. Elementary winners include: Jeremiah Chase (6<sup>th</sup> grade) and Emma Rapper (5<sup>th</sup> grade). Sahrai Luna was an alternate but will be unable to participate in the County Spelling Bee.
- We currently have 2 student teachers in our building. One is working in 1<sup>st</sup> Grade with Mrs. Sharpe and Mrs. Hoffart and one in 5<sup>th</sup> grade with Mrs. Haisch and Mrs. Garwood.