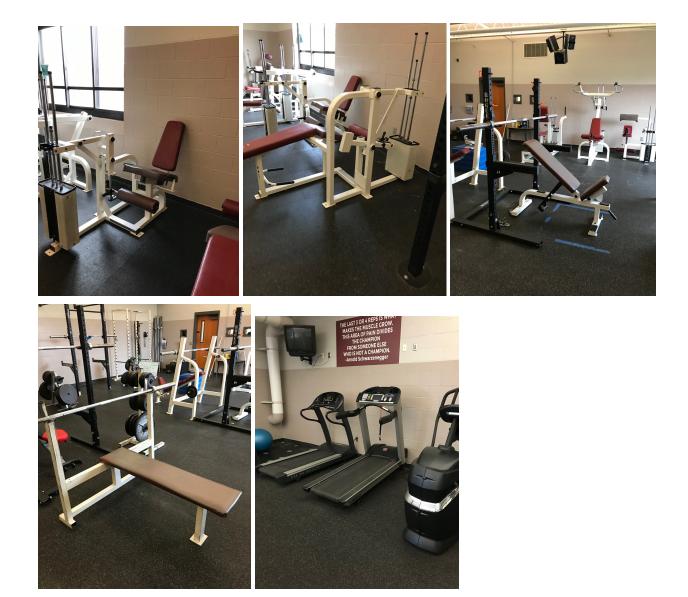

#### Discuss and take appropriate action on weight room remodeling bids.

Bids were received from Cory Brown Construction and Paulson Construction for the weight room remodeling project. These bids include removing part of a wall and installing safety windows and doors.

Motion to accept Cory Brown's bid to remodel the weight room for the amount of \$21,867.00 passed with a motion by Keagle and seconded by Lundahl.

Yea: Conley, Johnson, Keagle, Lundahl, Victor

Abstain: Brown Yea: 5, Nay: 0, Abstain: 1

### Discuss and take appropriate action on a down payment to NOVA for the weight room equipment.

In June the board approved to fund 50% of the total weight room remodeling project. Mr. Hassler applied to the Gardner Foundation for the remaining funding. Today we were awarded \$74,510.00 from the Gardner Foundation. NOVA's prices are increasing the first of the year. If we pay a 50% down payment on the equipment before the first of the year, we will lock in this year's pricing.

Motion to approve 50% down payment to Nova for weight room equipment in the amount of \$60,577.24 passed with a motion by Keagle and seconded Johnson.

Yea: Brown, Conley, Johnson, Keagle, Lundahl, Victor Yea: 6, Nay: 0