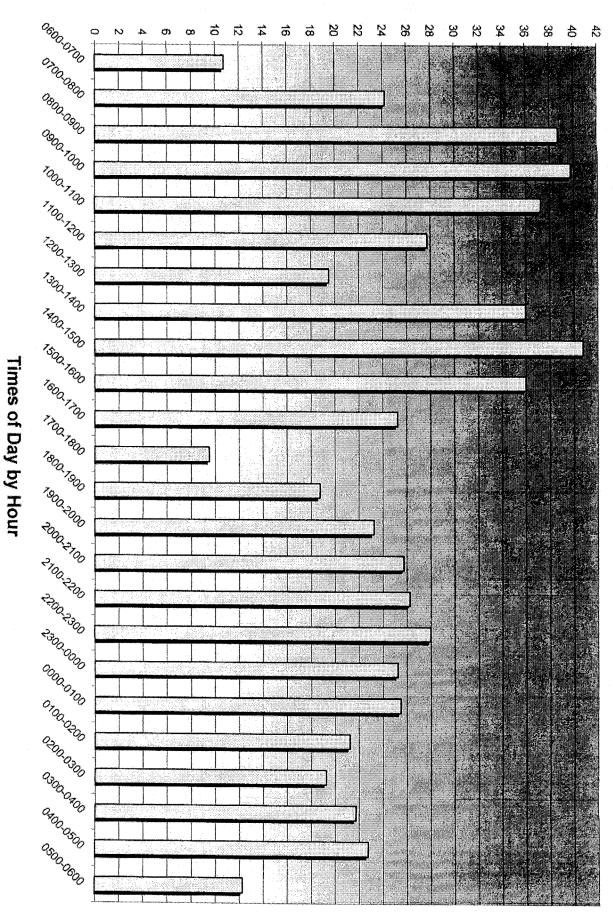

- 1. City Administrator--Chris Rector
- 2. City Attorney--Barry Hemmerling
- 3. City Treasurer--Tonniges & Associates
- 6. Appointment of City Official
  - 1. City Clerk--Pam Rasmussen
- 7. Recognition of Years of Service and Retirement
  - 1. Albert Krueger--City Council
  - 2. Vickie Power--City Clerk
- 8. Recognition of Certification
  - 1. Pam Rasmussen--Certified Municipal Clerk
- 3. Submittal of Requests for Future Items
- 4. Reserve Time to Speak on Agenda Items
- 5. Presentations and Proclamations
  - 1. Buffalo County Sheriff Department-Contract Law Enforcement
    - 1. Report on Monthly Activities