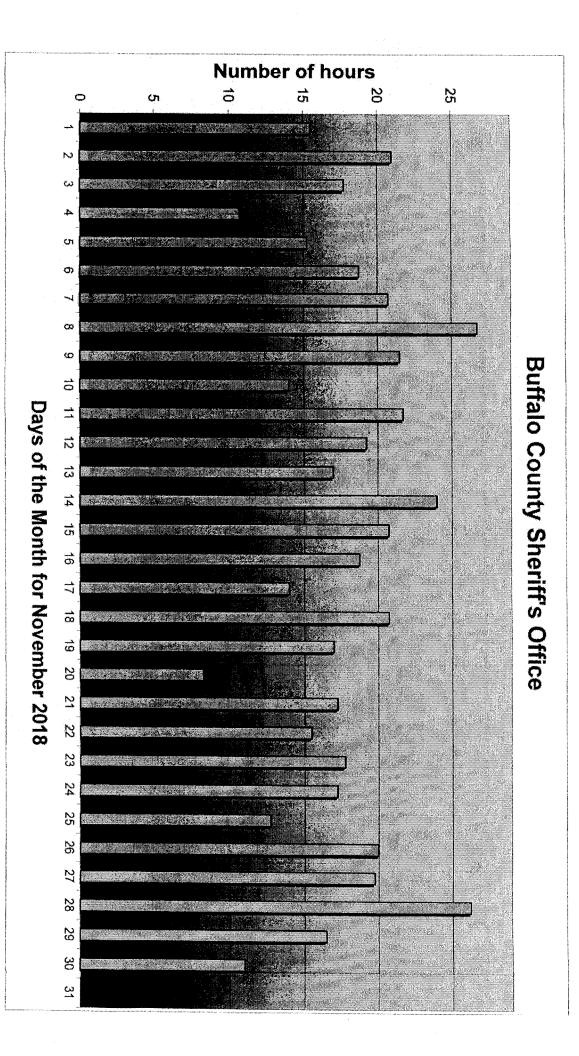

- 1. City Administrator--Chris Rector
- 2. City Attorney--Barry Hemmerling
- 3. City Treasurer--Tonniges & Associates
- 6. Appointment of City Official
  - 1. City Clerk--Pam Rasmussen
- 7. Recognition of Years of Service and Retirement
  - 1. Albert Krueger--City Council
  - 2. Vickie Power--City Clerk
- 8. Recognition of Certification
  - 1. Pam Rasmussen--Certified Municipal Clerk
- 3. Submittal of Requests for Future Items
- 4. Reserve Time to Speak on Agenda Items
- 5. Presentations and Proclamations
  - 1. Buffalo County Sheriff Department-Contract Law Enforcement
    - 1. Report on Monthly Activities