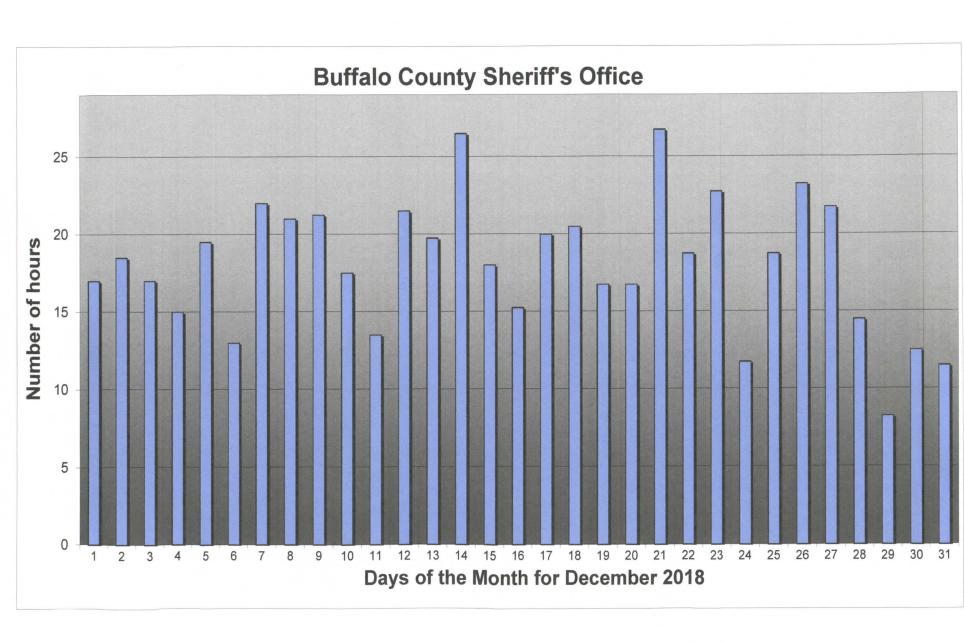

#### BUFFALO COUNTY SHERIFF'S OFFICE CONTRACT LAW ENFORCEMENT CITY OF GIBBON, NEBRASKA

#### December 2018

#### **CONTRACTUAL TIME TOTALS**

| Contractual Law Enforcement Coverage Time | 465.00 Hours      |
|-------------------------------------------|-------------------|
| Actual Law Enforcement Coverage Time      | 560.75 Hours      |
| Actual Contract CSO Time                  | 90.00 Hours       |
| Supervisory Law Enforcement Coverage Time | <u>5.00 Hours</u> |

#### **Total Law Enforcement Coverage Time**

655.75 Hours