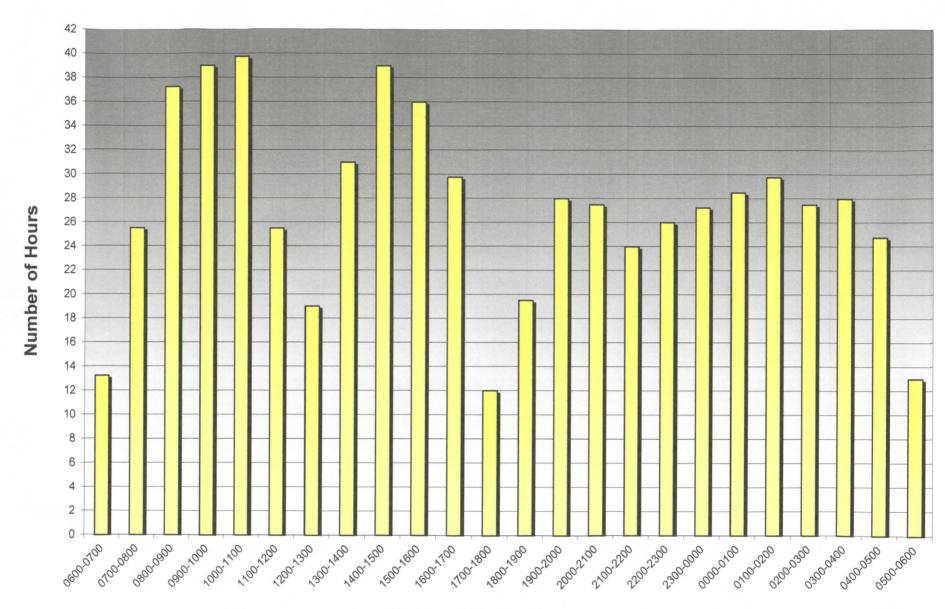

#### Buffalo County Sheriff's Office Gibbon Contract Hours

Times of Day by Hour

December 2018

#### **CONTRACTUAL TIME TOTALS**

| Contractual Law Enforcement Coverage Time | 465.00 Hours      |
|-------------------------------------------|-------------------|
| Actual Law Enforcement Coverage Time      | 560.75 Hours      |
| Actual Contract CSO Time                  | 90.00 Hours       |
| Supervisory Law Enforcement Coverage Time | <u>5.00 Hours</u> |

#### **Total Law Enforcement Coverage Time**

655.75 Hours