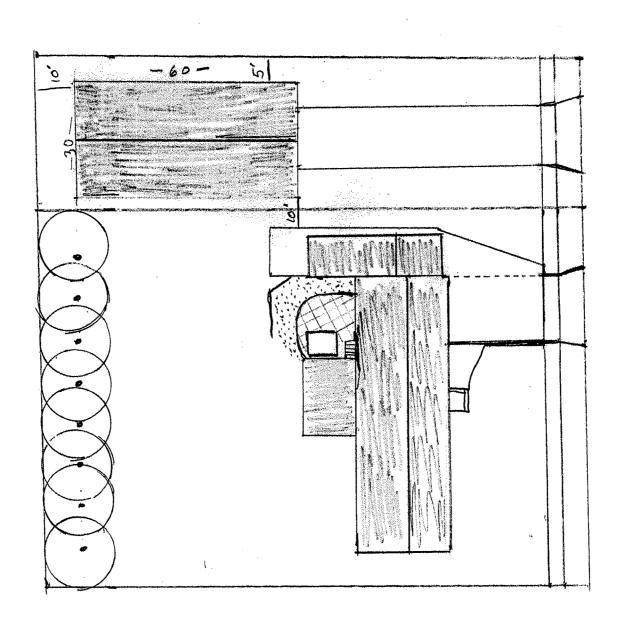

# **Building Design**

This Building Permit must include the following items:

- All buildings must be drawn on the lot. This includes homes, garages, storage sheds, car ports, etc.  $\Box$
- Once all buildings are drawn, you must show distances between all buildings. (This needs to be shown from the ন
- After showing distances between all existing buildings, draw in distances from the buildings to your lot lines.

| lot lines:                                       | AGR         | 35 Ft  | 20 Ft             | 35 Ft  | 35 Ft  |
|--------------------------------------------------|-------------|--------|-------------------|--------|--------|
| ouse to your                                     | <del></del> | 25 Ft  | ) None (**) 25 Ft | 35 Ft  | 50 Ft  |
| ı building/h                                     | S           | O Ft.  | None (*           | None   | 45 Ft  |
| Use the following for setbacks from your main bu | 괴           | 25 Ft  | None (*)          | 30 Pt  | 35 Ft  |
| setbacks fro                                     | R-3         | 10 Ft. | 7.驻***            | * *    | 35 Ft  |
| owing for                                        | R-2         | 10 Ft. | 7.Ft              | 25 Ft. | 35 Ft  |
| the foll                                         | R-1         | 10 Ft. | 7Ft.              | 25 Ft  | 35 Ft  |
| 4) Use                                           |             | Rear   | Side              | Front  | Height |

\*\*\* Mobile home 15 Ft front & 17 Ft side. Other 25 Ft front and 35 Ft height in R-3 zone.

\*\*No Minimum) is required effected along side of a lot abuting on an A-4. TA-8 of Residential District, a side yard of not less than 15 feet shall be growided.

- \* No minimum except along side of a lot abutting an ATTATE or Residential District, a side yard of not less than 25 feet shall be provided.
- Accessory buildings. No accessory building shall be erected in any front yard and no detached accessory building shall be erected closer than five (5) feet to the main dwelling. Accessory buildings smaller than 100 square feet may be located in the side and rear yard, but shall not be closer than two (2) feet to the rear lot line and two (2) feet to the side lot line. Buildings larger than 100 square feet must meet five (5) feet on the side and three (3) on the back set back. All garage entrances must have a minimum ten (10) feet long drive when garage oppining is perpendicular to the access street or alley. No accessory building or structure shall be erected across public utility easements of record. ন
- Once all buildings and dimensions are drawn, turn back into City Hall by noon on Friday prior to scheduled Planning Commission meeting. The Planning Commission will review the permit the second Monday of each month. If the permit is not turned in on time, you will have to wait another month. 6

For complete regulations a copy can be obtained at City Hall for the particular project.

Use the following diagram below to draw your specifications. This does not have to be drawn to scale. 5

ž Yes