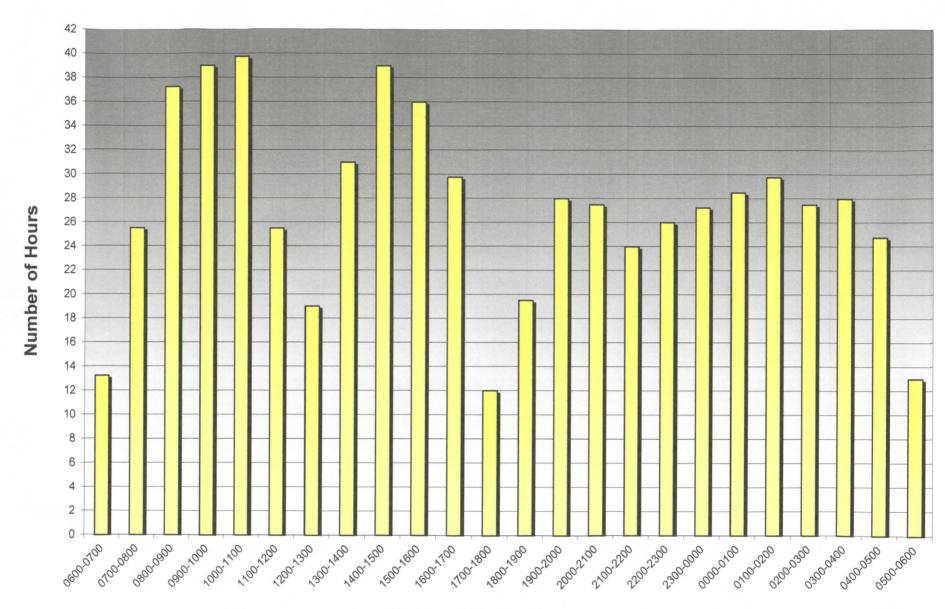

#### Buffalo County Sheriff's Office Gibbon Contract Hours

Times of Day by Hour

December 2018

Permit No. 2019 - 01

Date Paid: 1/11/14Fee Paid:  $5.25^{0.0}$ 

Zoning Classification:(Circle One) AGR, R-1, R-2, R-3, C-1, C-2, I, F-1, PUD-1

#### BUFFALO COUNTY SHERIFF'S OFFICE CONTRACT LAW ENFORCEMENT CITY OF GIBBON, NEBRASKA

#### December 2018