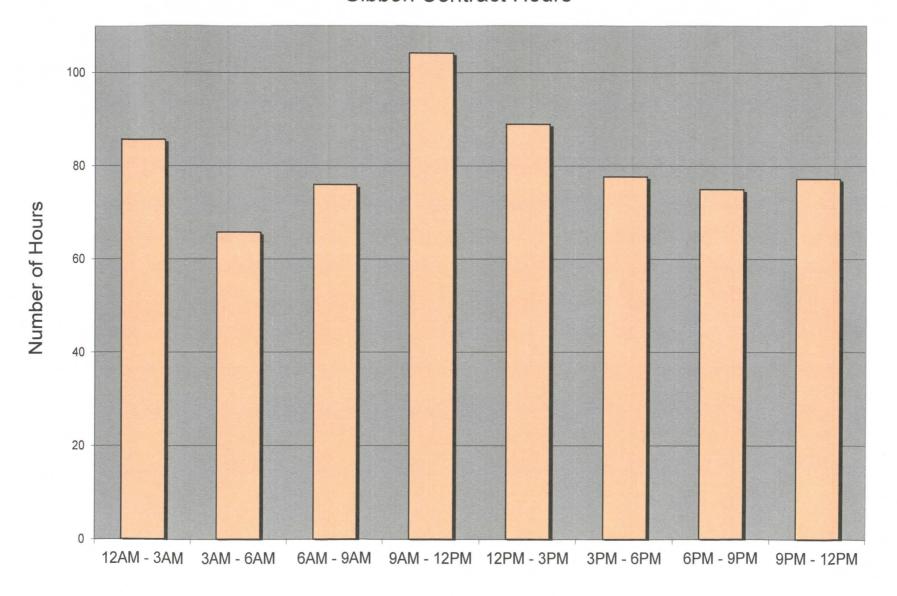

#### Buffalo County Sheriff's Office Gibbon Contract Hours

Times of Day

December 2018

#### **CONTRACTUAL TIME TOTALS**

| Contractual Law Enforcement Coverage Time | 465.00 Hours      |
|-------------------------------------------|-------------------|
| Actual Law Enforcement Coverage Time      | 560.75 Hours      |
| Actual Contract CSO Time                  | 90.00 Hours       |
| Supervisory Law Enforcement Coverage Time | <u>5.00 Hours</u> |

#### **Total Law Enforcement Coverage Time**

655.75 Hours

#### PATROL AND ENFORCEMENT

| Citations Issued       | 10 |
|------------------------|----|
| Warnings Issued        | 11 |
| Violations Issued      | 8  |
| Accidents Investigated | 4  |