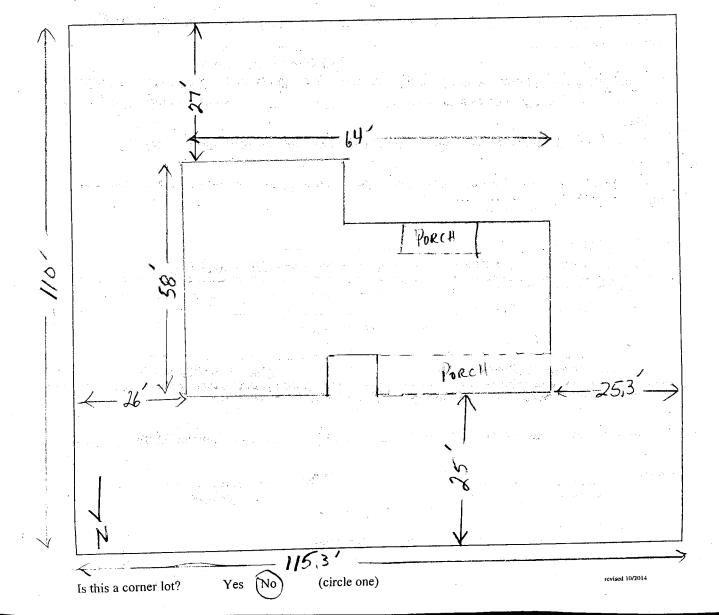

e feet must meet five (5) feet on the side and three (3) on the back set back. All garage entrances must have a minimum ten (10) feet long drive when garage opening is perpendicular to the access street or alley. No accessory building or structure shall be erected across public utility easements of record.
- Once all buildings and dimensions are drawn, turn back into City Hall by noon on Friday prior to scheduled Planning Commission meeting. The Planning Commission will review the permit the second Monday of each month. If the permit is not turned in on time, you will have to wait another month.

For complete regulations a copy can be obtained at City Hall for the particular project.

7) Use the following diagram below to draw your specifications. This does not have to be drawn to scale.



| Permit No. 2019-09