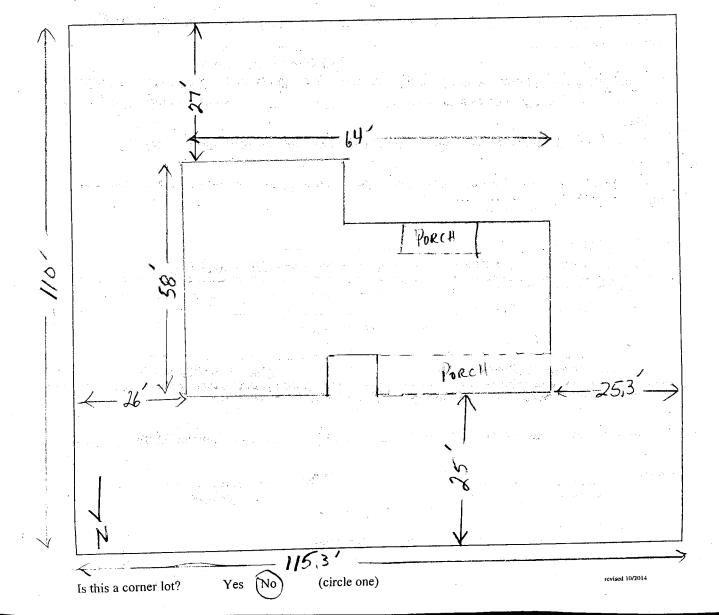

e feet must meet five (5) feet on the side and three (3) on the back set back. All garage entrances must have a minimum ten (10) feet long drive when garage opening is perpendicular to the access street or alley. No accessory building or structure shall be erected across public utility easements of record.
- Once all buildings and dimensions are drawn, turn back into City Hall by noon on Friday prior to scheduled Planning Commission meeting. The Planning Commission will review the permit the second Monday of each month. If the permit is not turned in on time, you will have to wait another month.

For complete regulations a copy can be obtained at City Hall for the particular project.

7) Use the following diagram below to draw your specifications. This does not have to be drawn to scale.



Permit No. 2019-05

Date Paid: 3-11-19

Fee Paid: \$ 25 2 Cash \_\_\_ Check # 2167

Zoning Classification:(Circle One) AGR, R-1, R-2, R-3, C-1, C-2, I, F-1, PUD-1

Value Of Project: \$\_\_\_\_\_

| APPLICATION FOR A ZONING PERMIT