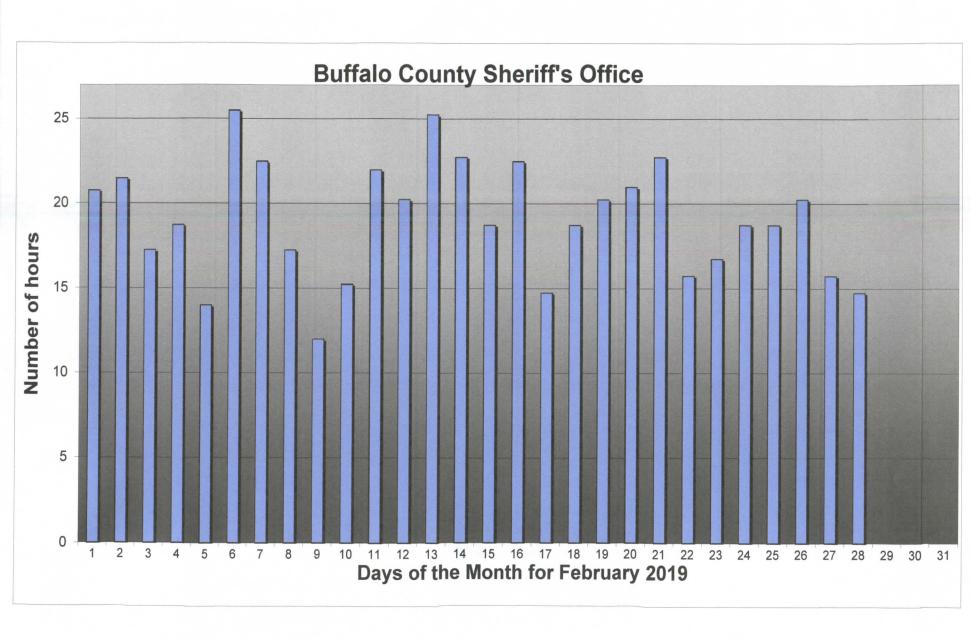

#### BUFFALO COUNTY SHERIFF'S OFFICE CONTRACT LAW ENFORCEMENT CITY OF GIBBON, NEBRASKA

#### February 2019

#### **CONTRACTUAL TIME TOTALS**

| Contractual Law Enforcement Coverage Time | 450.00 Hours |
|-------------------------------------------|--------------|
| Actual Law Enforcement Coverage Time      | 534.50 Hours |
| Actual Contract CSO Time                  | 96.75 Hours  |
| Supervisory Law Enforcement Coverage Time | 5.00 Hours   |

#### **Total Law Enforcement Coverage Time**

636.25 Hours