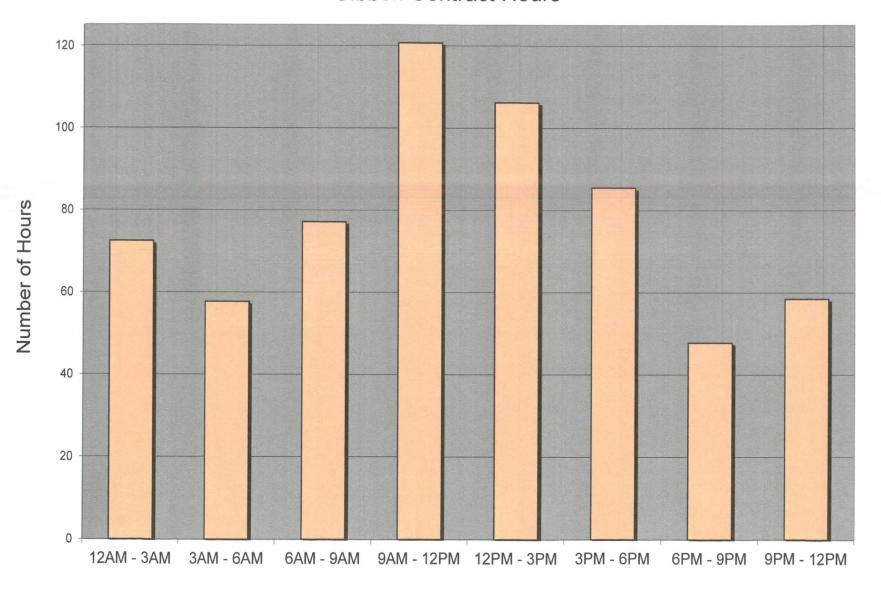

# Buffalo County Sheriff's Office Gibbon Contract Hours

Times of Day

February 2019