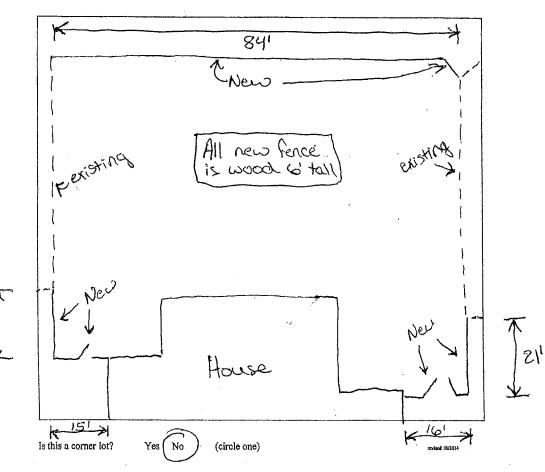

eet must meet five (5) feet on the side and three (3) on the back set back. All garage entrances must have a minimum ten (10) feet long drive when garage opening is perpendicular to the access street or alley. No accessory building or structure shall be erected across public utility easements of record.
- 6) Once all buildings and dimensions are drawn, turn back into City Hall by noon on Friday prior to scheduled Planning Commission meeting. The Planning Commission will review the permit the second Monday of each month. If the permit is not turned in on time, you will have to wait another month.

For complete regulations a copy can be obtained at City Hall for the particular project.

7) Use the following diagram below to draw your specifications. This does not have to be drawn to scale.



Permit No. <u>2017 - 46</u>

Date Paid: 11 - 9 - 17\_\_\_

Zoning Classification:(Circle One)
AGR, R-1, R-2, R-3, C-1, C-2, I,
F-1, PUD-1

Fee Paid: \$ 25 62 Cash Check # 2948

Value Of Project: \$ 40,000

# APPLICATION FOR A ZONING PERMIT GIBBON, NEBRASKA

| Directions: Fill in the following information as accurately and completely as possible. This application is not |
|-----------------------------------------------------------------------------------------------------------------|
| acceptable unless all required information is furnished.                                                        |
| Property Owner: DAVE GARD Contractor: PALE GARD AND CROST TO                                                    |
| Address: //2 FRT 57 Certificate of Insurance: