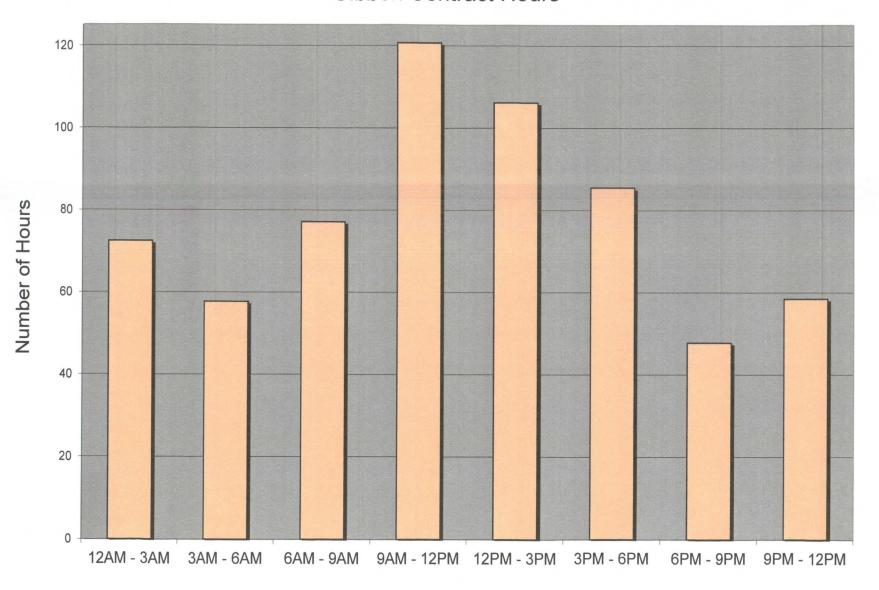

# Buffalo County Sheriff's Office Gibbon Contract Hours

Times of Day

February 2019