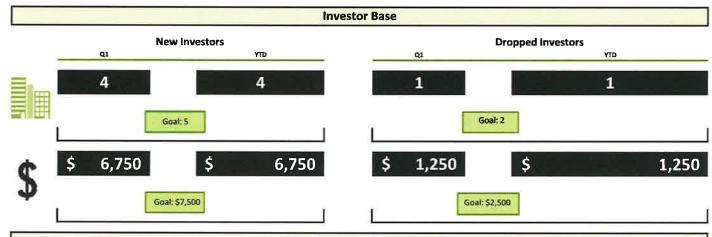

#### SPECIAL PRESENTATIONS:

Proclamation designating May 19 - 25, 2019 as "National Public Works Week".

Council President Cook read a proclamation declaring May 19 – 25, 2019 as "National Public Works Week."