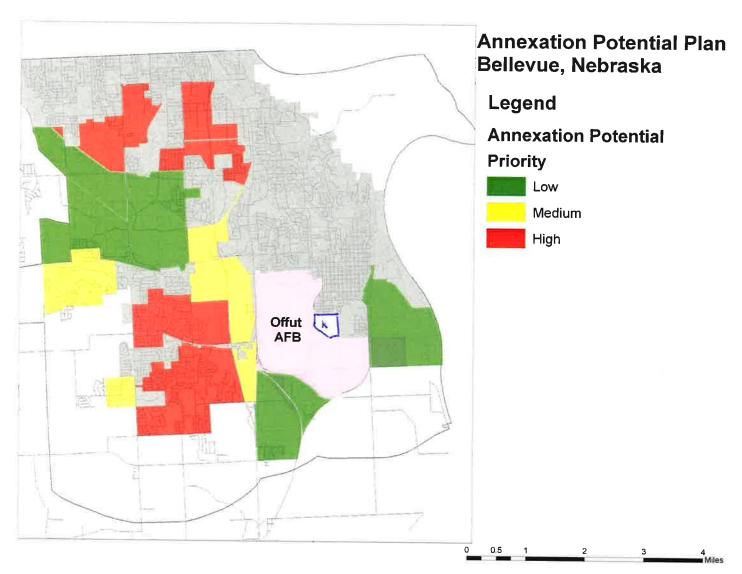

portions of these buildings where the public is received, office areas, noise sensitive areas, or where the normal noise level is low.
- Measures to achieve NLR of 35 must be incorporated into the design and construction of portions of these buildings where the public is received, office areas, noise sensitive areas, or where the normal noise level is low.
- 15 If noise sensitive, use indicated NLR; if not, the use is compatible.
- No buildings.
- Land use compatible, provided special sound reinforcement systems are installed.
- 18 Residential buildings require a NLR of 25.
- 19 Residential buildings require a NLR of 30.
- Residential buildings not permitted.
- Land use not recommended, built if community decides use is necessary, hearing protection devices should be worn by personnel.





Map 3-4: Annexation Potential

#### RESOLUTION 2004-11 CITY OF BELLEVUE

A STATE OF THE PROPERTY OF THE PARTY OF THE

WHEREAS, Mr. Robert Kouba ("Kouba") is the sole owner of record of certain real property ("Property") more particularly described as Tax Lot 26, located in Section 1, T13N, R13E of the 6<sup>th</sup> P.M., Sarpy County, Nebraska, which Property consists of 92.3 acres, more or less; and

WHEREAS, as a result of the adoption of Ordinance No. 3293 ("Ordinance") by this Counsel on October 27, 2003, the Property is currently within and adjacent to the corporate boundaries of the City of Bellevue; and

WHEREAS, Kouba has, pursuant to Section 16-129, RRS Neb. 1943, Reissue 2004, requested that the Property be disconnected from the City of Bellevue for reasons including the locat