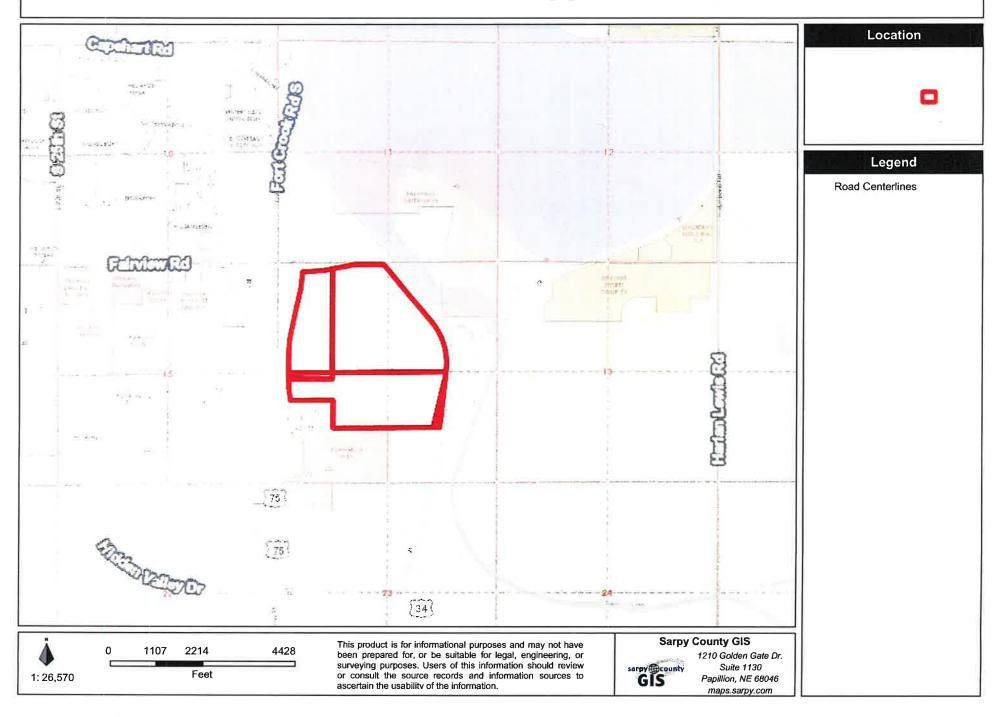

Acres, South 41' of Lot 1, and Lot 2, Cascio's Thoroughbred Acres, Lots 1, 5, 6, 7A, 7B, and 8 through 27, Caroline Addition, Lot 1, Caroline Addition Replat I, Lot 2, Rancho La Estrella, Tax Lot 3B, irregular part of Tax Lot 12 adjacent to Lot 1, Bohac Addition, part of Tax Lots 12 and 13, irregular 33' x 1279' strip of Tax Lot 13A lying south of Tax Lot 3B, located in Section 22, Township 14 North, Range 13 East of the 6<sup>th</sup> P.M., and irregular easterly 665' of Tax Lots 12C and 14, except part taken for right of way, Section 15, T14N, R13E of the 6<sup>th</sup> P.M.; and all abutting county road rights-of-way. Applicant: City of Bellevue. (Planning Director)

### MIINUTIE RIECORID

Bellevue City Council Meeting, May 21, 2019, Page 2

Thoroughbred Acres, Lots 1, 5, 6, 7A, 7B, and 8 through 27, Caroline Addition, Lot 1, Caroline Addition Replat I, Lot 2, Rancho La Estrella, Tax Lot 3B, irregular part of Tax Lot 12 adjacent to Lot 1, Bohac Addition, part of Tax Lots 12 and 13, irregular 33' x 1279' strip of Tax Lot 13A lying south of Tax Lot 3B, located in Section 22, Township 14 North, Range 13 East of the 6th P.M., and irregular easterly 665' of Tax Lots 12C and 14, except part taken for right of way, Section 15, T14N, R13E of the 6th P.M.; and all abutting county road rights-of-way. Applicant: City of Bellevue. (Planning Director)