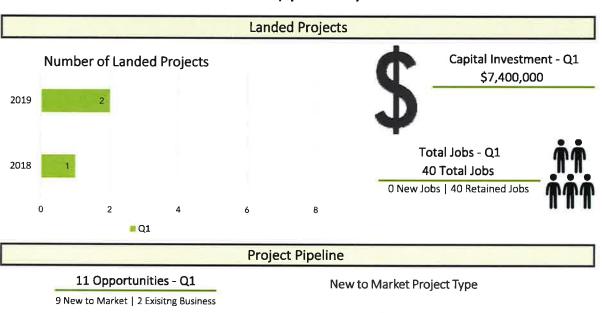

#### SPECIAL PRESENTATIONS:

Proclamation designating May 19 - 25, 2019 as "National Public Works Week".

Council President Cook read a proclamation declaring May 19 – 25, 2019 as "National Public Works Week."