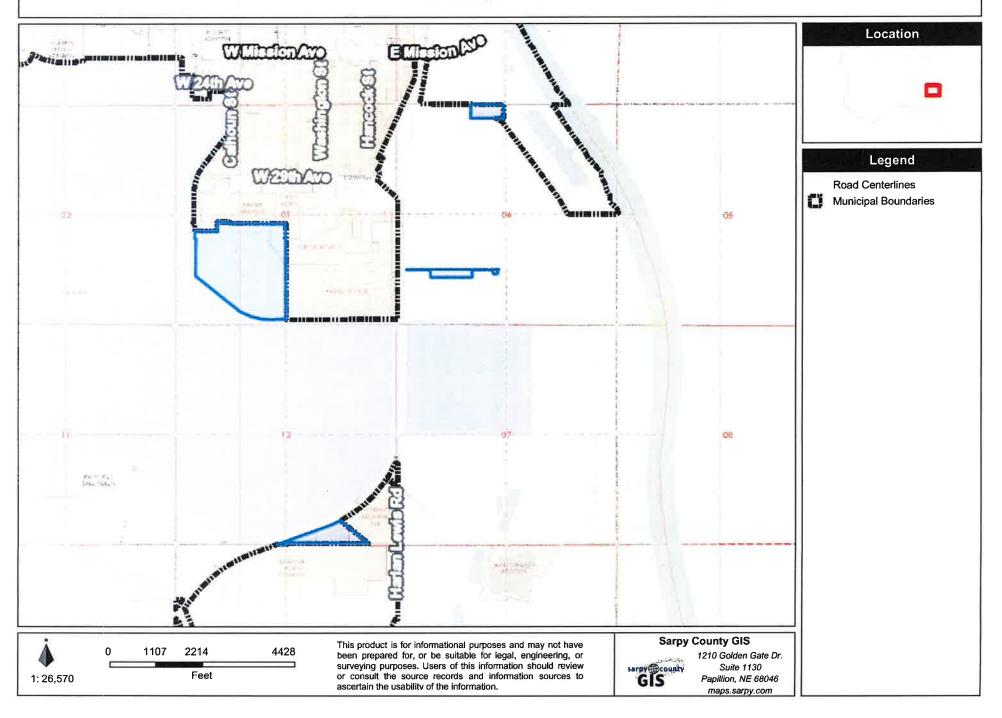

Acres, South 41' of Lot 1, and Lot 2, Cascio's Thoroughbred Acres, Lots 1, 5, 6, 7A, 7B, and 8 through 27, Caroline Addition, Lot 1, Caroline Addition Replat I, Lot 2, Rancho La Estrella, Tax Lot 3B, irregular part of Tax Lot 12 adjacent to Lot 1, Bohac Addition, part of Tax Lots 12 and 13, irregular 33' x 1279' strip of Tax Lot 13A lying south of Tax Lot 3B, located in Section 22, Township 14 North, Range 13 East of the 6<sup>th</sup> P.M., and irregular easterly 665' of Tax Lots 12C and 14, except part taken for right of way, Section 15, T14N, R13E of the 6<sup>th</sup> P.M.; and all abutting county road rights-of-way. Applicant: City of Bellevue. (Planning Director)

b. Ordinance No. 3946 (Annexation Area #7) Request to annex Lots 2, 4, 5, 6A1, 6A2, 7, 8, 9, 10, 12B, 12C, 13A1, 13B1, 14A, 15A, 15B, 15C, 18, 19, and 21A, Old Orchard Place, Lot 3, Old Orchard Place I, Lots 1 and 2, Old Orchard Place II, Lots 1 through 3, Old Orchard Place III, Lots 1 and 2, Old Orchard place Replat I, Lots 4 and 5, High School View, Lots 1 and 2, Vacek Addition, Lots 1 and 2, Vacek's 2<sup>nd</sup> Addition, Lot 59, except part to road, and Lot 60, except part to road, Childs Estate Acres, Tax Lots 8B1 and 12A1, located in Section 22, T14N, R13E of the 6<sup>th</sup> P.M., and Tax Lots 11-2A, 11-2B, and east 15' of Tax Lot 16A, located in Section 15, T14N, R13E of the 6<sup>th</sup> P.M.; and all abutting county road rights-of-way. Applicant: City of Bellevue. (Planning Director)

c. Ordinance No. 3947 (Annexation #8) Request to annex Lots 1, 2, 3, 11, and 12, Dvorsky's Industrial Subdivision, Lots 1 and 2, Dvorsky's Industrial Sub. Replat I, Lots 1 and 2, T and L Addition, the southeast corner of Tax Lot 4, located in Section 12, T13N, R13E of the 6<sup>th</sup> P.M., Tax Lot K, part of Tax Lot J, Tax Lot Z, located in Section 6, T13N, R13E of the 6<sup>th</sup> P.M., Tax Lot 26, and part of Tax Lot 28 adjacent, located in Section 1, T13N, R13D of the 6<sup>th</sup> P.M.; and all abutting county road rights-of-way. Applicant: City of Bellevue. (Planning Director)

d. Ordinance No. 3948 (Annexation #9) Request to annex part of Lot 10A east of relocated Mopac railroad and south of drainage ditch, part of Lot 10A west of relocated Mopac railroad and south of drainage ditch, part of Lot 10B south and west of drainage ditch, Palmtag's Subdivision, abandoned railroad right-of-way adjacent and Lot 5 and part of Lot 6, part of Lot 7 and vacated street adjacent Lots 5, 6, and 7, Butterfield's Subdivision, Tax Lot E in northwest  $\frac{1}{4}$ , located in Section 11, T13N, R13E of the 6<sup>th</sup> P.M., Tax Lots 1 and 2A, and part of Tax Lot 2, Tax Lot 6, east of railroad and abandoned railroad (parcel #010614230), Tax Lot 2B, part of Tax Lot 6 and part of Tax Lot 1, irregular westerly 724.67' of Tax Lot 11, except rightof-way in northwest 4, Tax Lot 11 except west 51.42 acres and except road right-of-way, irregular tract in northwest corner of Tax Lot 12 except right-of-way, southwest 14, Tax Lot 12 except right-of-way and tract in northwest corner and easterly tract all in south 1/2, irregular easterly 148' of Tax Lot 12 in southeast 4, located in Section 14, T13N, R13E of the  $6^{th}$  P.M.; and all abutting county road rights-of-way. Applicant: City of Bellevue. (Planning Director) e. Ordinance No. 3949 Request to amend Section 19-42 of the Bellevue Code pertaining to the publication of a general notice of the requirements of Article IV of Chapter 19 regarding Wrecked, Junked, or Dismantled Vehicles. (City Attorney)