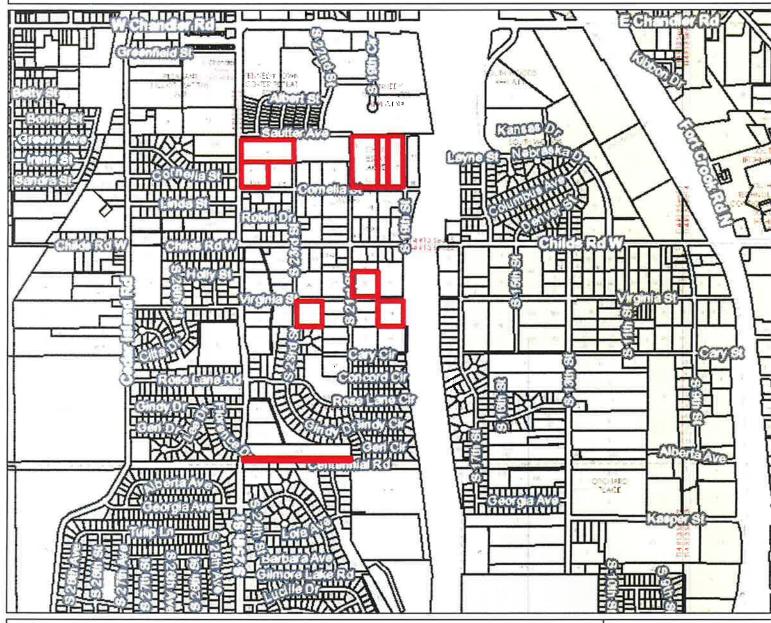

Acres, South 41' of Lot 1, and Lot 2, Cascio's Thoroughbred Acres, Lots 1, 5, 6, 7A, 7B, and 8 through 27, Caroline Addition, Lot 1, Caroline Addition Replat I, Lot 2, Rancho La Estrella, Tax Lot 3B, irregular part of Tax Lot 12 adjacent to Lot 1, Bohac Addition, part of Tax Lots 12 and 13, irregular 33' x 1279' strip of Tax Lot 13A lying south of Tax Lot 3B, located in Section 22, Township 14 North, Range 13 East of the 6<sup>th</sup> P.M., and irregular easterly 665' of Tax Lots 12C and 14, except part taken for right of way, Section 15, T14N, R13E of the 6<sup>th</sup> P.M.; and all abutting county road rights-of-way. Applicant: City of Bellevue. (Planning Director)

b. Ordinance No. 3946 (Annexation Area #7) Request to annex Lots 2, 4, 5, 6A1, 6A2, 7, 8, 9, 10, 12B, 12C, 13A1, 13B1, 14A, 15A, 15B, 15C, 18, 19, and 21A, Old Orchard Place, Lot 3, Old Orchard Place I, Lots 1 and 2, Old Orchard Place II, Lots 1 through 3, Old Orchard Place III, Lots 1 and 2, Old Orchard place Replat I, Lots 4 and 5, High School View, Lots 1 and 2, Vacek Addition, Lots 1 and 2, Vacek's 2<sup>nd</sup> Addition, Lot 59, except part to road, and Lot 60, except part to road, Childs Estate Acres, Tax Lots 8B1 and 12A1, located in Section 22, T14N, R13E of the 6<sup>th</sup> P.M., and Tax Lots 11-2A, 11-2B, and east 15' of Tax Lot 16A, located in Section 15, T14N, R13E of the 6<sup>th</sup> P.M.; and all abutting county road rights-of-way. Applicant: City of Bellevue. (Planning Director)