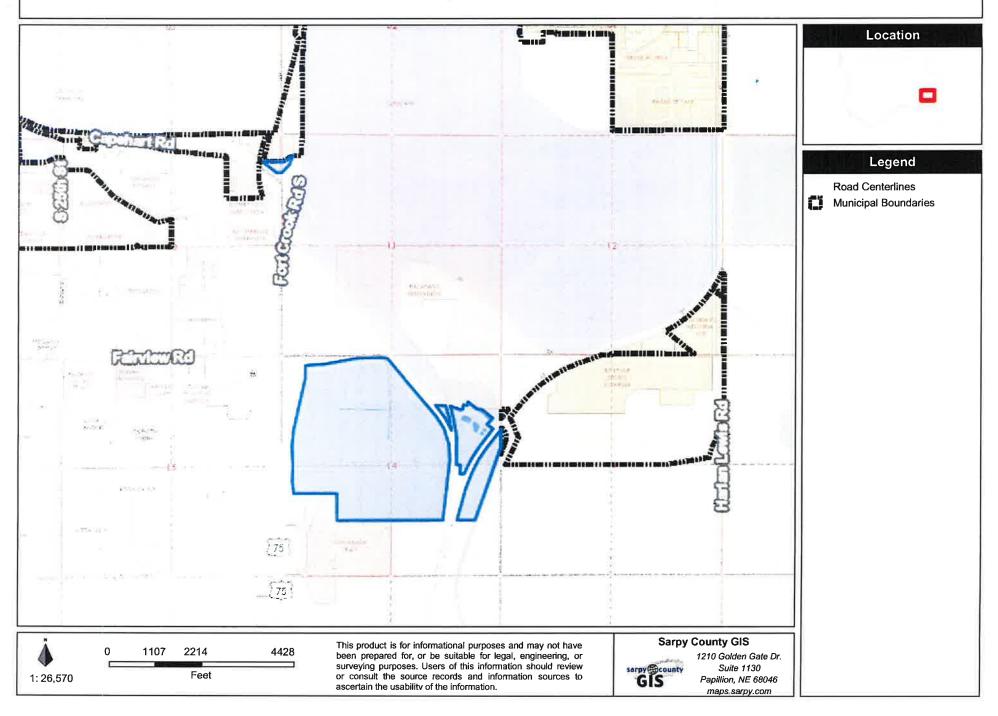

Acres, South 41' of Lot 1, and Lot 2, Cascio's Thoroughbred Acres, Lots 1, 5, 6, 7A, 7B, and 8 through 27, Caroline Addition, Lot 1, Caroline Addition Replat I, Lot 2, Rancho La Estrella, Tax Lot 3B, irregular part of Tax Lot 12 adjacent to Lot 1, Bohac Addition, part of Tax Lots 12 and 13, irregular 33' x 1279' strip of Tax Lot 13A lying south of Tax Lot 3B, located in Section 22, Township 14 North, Range 13 East of the 6<sup>th</sup> P.M., and irregular easterly 665' of Tax Lots 12C and 14, except part taken for right of way, Section 15, T14N, R13E of the 6<sup>th</sup> P.M.; and all abutting county road rights-of-way. Applicant: City of Bellevue. (Planning Director)

### MIINUTIE RIECORID

Bellevue City Council Meeting, May 21, 2019, Page 2

Thoroughbred Acres, Lots 1, 5, 6, 7A, 7B, and 8 through 27, Caroline Addition, Lot 1, Caroline Addition Replat I, Lot 2, Rancho La Estrella, Tax Lot 3B, irregular part of Tax Lot 12 adjacent to Lot 1, Bohac Addition, part of Tax Lots 12 and 13, irregular 33' x 1279' strip of Tax Lot 13A lying south of Tax Lot 3B, located in Section 22, Township 14 North, Range 13 East of the 6th P.M., and irregular easterly 665' of Tax Lots 12C and 14, except part taken for right of way, Section 15, T14N, R13E of the 6th P.M.; and all abutting county road rights-of-way. Applicant: City of Bellevue. (Planning Director)