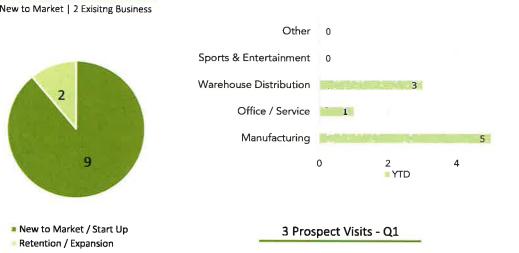

#### SPECIAL PRESENTATIONS:

Proclamation designating May 19 - 25, 2019 as "National Public Works Week".

Council President Cook read a proclamation declaring May 19 – 25, 2019 as "National Public Works Week."