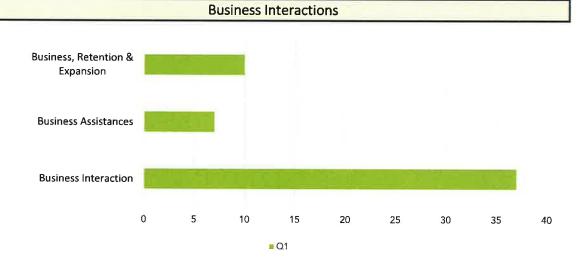

#### SPECIAL PRESENTATIONS:

Proclamation designating May 19 - 25, 2019 as "National Public Works Week".

Council President Cook read a proclamation declaring May 19 – 25, 2019 as "National Public Works Week."