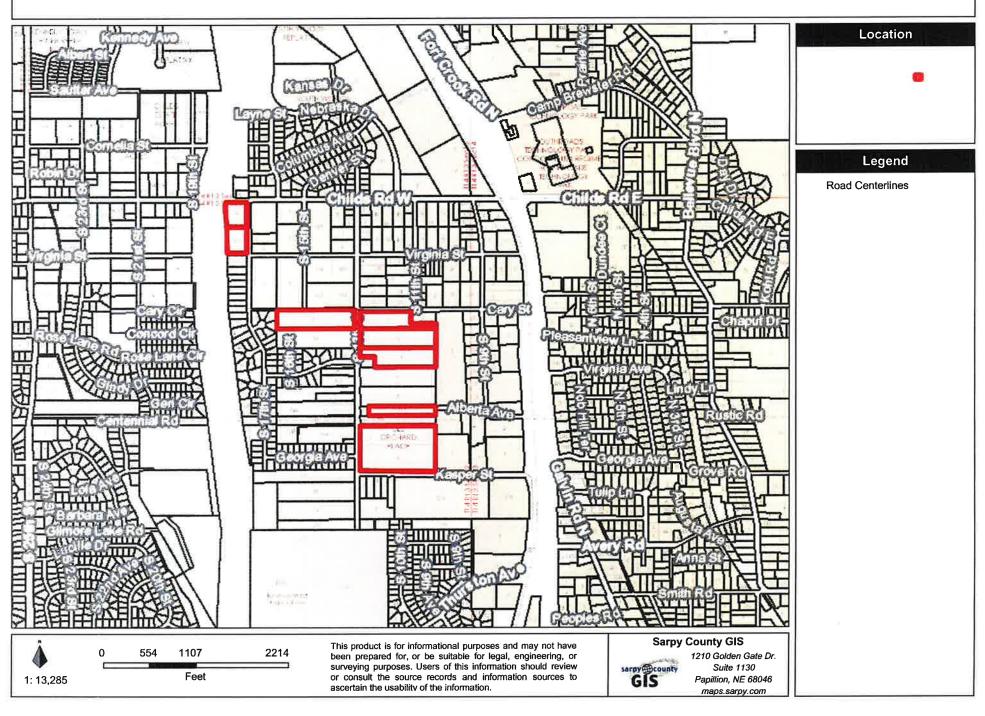

Acres, South 41' of Lot 1, and Lot 2, Cascio's Thoroughbred Acres, Lots 1, 5, 6, 7A, 7B, and 8 through 27, Caroline Addition, Lot 1, Caroline Addition Replat I, Lot 2, Rancho La Estrella, Tax Lot 3B, irregular part of Tax Lot 12 adjacent to Lot 1, Bohac Addition, part of Tax Lots 12 and 13, irregular 33' x 1279' strip of Tax Lot 13A lying south of Tax Lot 3B, located in Section 22, Township 14 North, Range 13 East of the 6<sup>th</sup> P.M., and irregular easterly 665' of Tax Lots 12C and 14, except part taken for right of way, Section 15, T14N, R13E of the 6<sup>th</sup> P.M.; and all abutting county road rights-of-way. Applicant: City of Bellevue. (Planning Director)

b. Ordinance No. 3946 (Annexation Area #7) Request to annex Lots 2, 4, 5, 6A1, 6A2, 7, 8, 9, 10, 12B, 12C, 13A1, 13B1, 14A, 15A, 15B, 15C, 18, 19, and 21A, Old Orchard Place, Lot 3, Old Orchard Place I, Lots 1 and 2, Old Orchard Place II, Lots 1 through 3, Old Orchard Place III, Lots 1 and 2, Old Orchard place Replat I, Lots 4 and 5, High School View, Lots 1 and 2, Vacek Addition, Lots 1 and 2, Vacek's 2<sup>nd</sup> Addition, Lot 59, except part to road, and Lot 60, except part to road, Childs Estate Acres, Tax Lots 8B1 and 12A1, located in Section 22, T14N, R13E of the 6<sup>th</sup> P.M., and Tax Lots 11-2A, 11-2B, and east 15' of Tax Lot 16A, located in Section 15, T14N, R13E of the 6<sup>th</sup> P.M.; and all abutting county road rights-of-way. Applicant: City of Bellevue. (Planning Director)