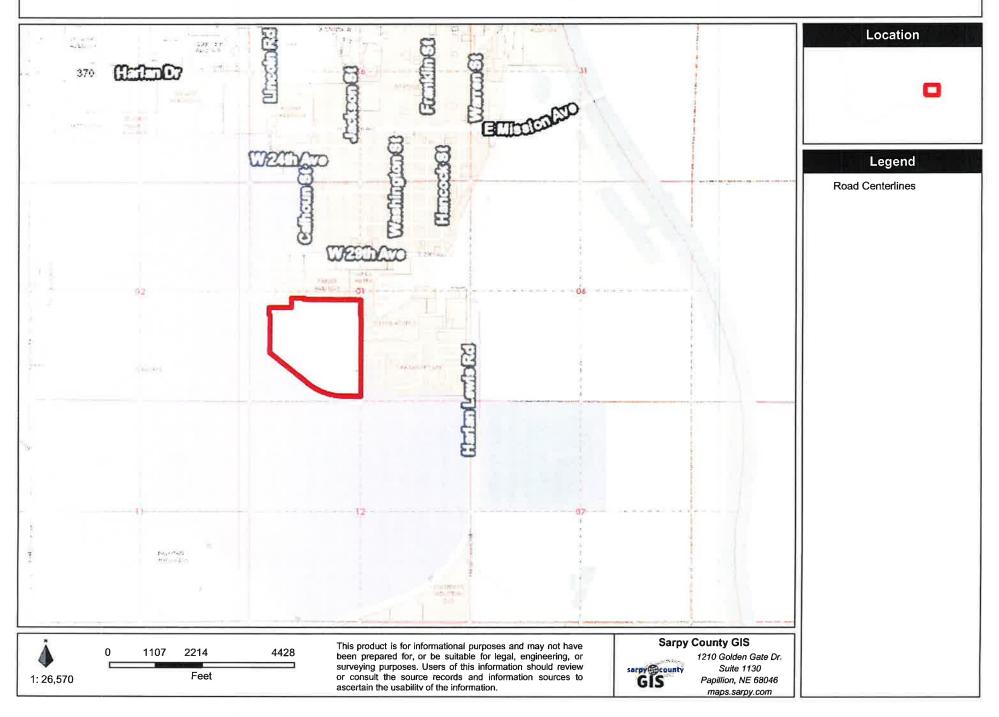

Acres, South 41' of Lot 1, and Lot 2, Cascio's Thoroughbred Acres, Lots 1, 5, 6, 7A, 7B, and 8 through 27, Caroline Addition, Lot 1, Caroline Addition Replat I, Lot 2, Rancho La Estrella, Tax Lot 3B, irregular part of Tax Lot 12 adjacent to Lot 1, Bohac Addition, part of Tax Lots 12 and 13, irregular 33' x 1279' strip of Tax Lot 13A lying south of Tax Lot 3B, located in Section 22, Township 14 North, Range 13 East of the 6<sup>th</sup> P.M., and irregular easterly 665' of Tax Lots 12C and 14, except part taken for right of way, Section 15, T14N, R13E of the 6<sup>th</sup> P.M.; and all abutting county road rights-of-way. Applicant: City of Bellevue. (Planning Director)