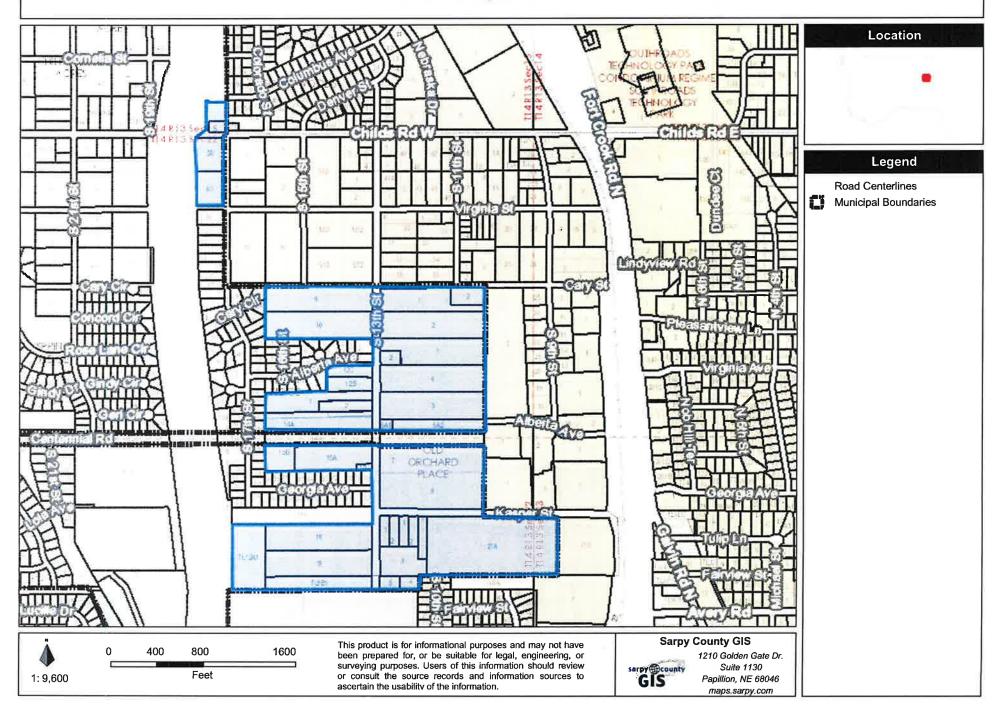

b. Ordinance No. 3946 (Annexation Area #7) Request to annex Lots 2, 4, 5, 6A1, 6A2, 7, 8, 9, 10, 12B, 12C, 13A1, 13B1, 14A, 15A, 15B, 15C, 18, 19, and 21A, Old Orchard Place, Lot 3, Old Orchard Place I, Lots 1 and 2, Old Orchard Place II, Lots 1 through 3, Old Orchard Place III, Lots 1 and 2, Old Orchard place Replat I, Lots 4 and 5, High School View, Lots 1 and 2, Vacek Addition, Lots 1 and 2, Vacek's 2<sup>nd</sup> Addition, Lot 59, except part to road, and Lot 60, except part to road, Childs Estate Acres, Tax Lots 8B1 and 12A1, located in Section 22, T14N, R13E of the 6<sup>th</sup> P.M., and Tax Lots 11-2A, 11-2B, and east 15' of Tax Lot 16A, located in Section 15, T14N, R13E of the 6<sup>th</sup> P.M.; and all abutting county road rights-of-way. Applicant: City of Bellevue. (Planning Director)