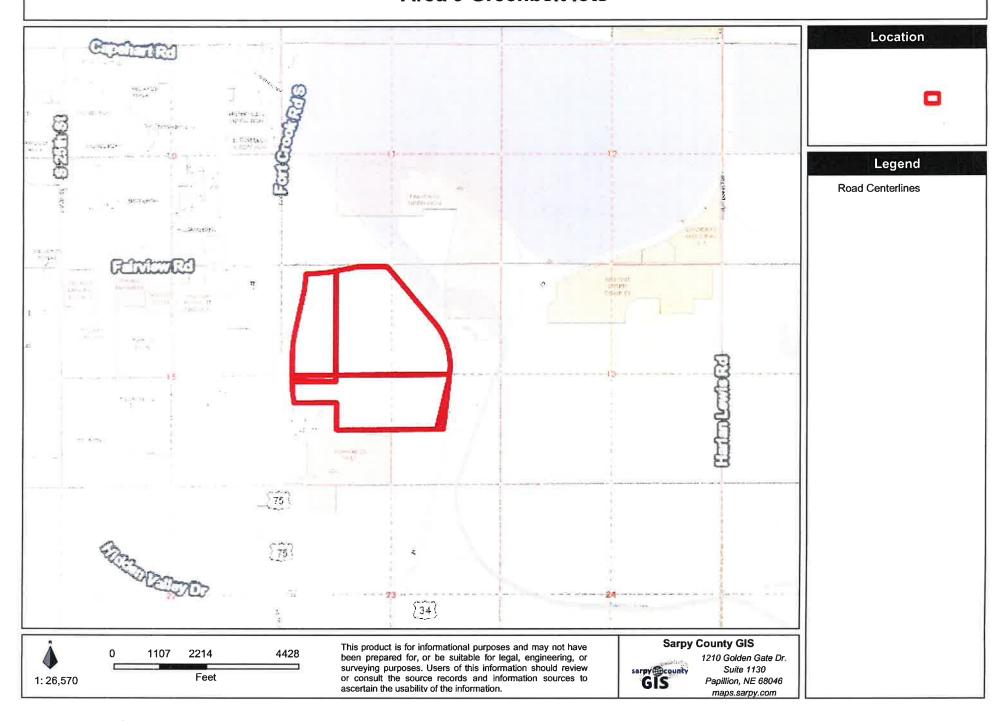

### Bellevue City Council Meeting

Thursday, June 6, 2019 6:00 PM Bellevue City Hall 1500 Wall Street Bellevue, NE 68005

- 1. PLEDGE OF ALLEGIANCE
- 2. CALL TO ORDER AND ROLL CALL
- 3. OPEN MEETINGS ACT Posted in the Entry to the Council Chambers
- 4. APPROVAL OF AGENDA, CONSENT AGENDA, CLAIMS, AND ADVISORY COMMITTEE REPORTS:
  - a. Approval of the Agenda
- 5. ORDINANCES FOR ADOPTION (3rd reading):
  - a. Ordinance No. 3945 (Annexation Area # 5) Request to annex Lots 67, 68, west 122.96' of Lot 69, east 182.04' of Lots 69, 70A, 70B, 71A, 71B, west 100' of north 175' of Lots 72, 73 and south 122' of Lots 72, 74, Lot 75 and west  $\frac{1}{2}$  vacated 19th Street, east  $\frac{1}{2}$  vacated 19th Street adjacent to Lots 75, 76, 78, 80A, 80B, 80C, 81, 82, 83, 84, south 85' of south 187' Lot 85, north 102' of south 187' of Lot 85, north 110' of Lots 85, 86A2, 86B, 86A1A, 86A1B, 87, Lot 90 and south ½ vacated Cary Street, 97, 98, east ½ of Lots 99, 100A1, 100A2, 100A3, 100B, 100C, 103A, 103B, 106A, 106B, 107A, 107B, 108, 112, Lot 113 and south  $\frac{1}{2}$  of vacated Concord Street, Lots 115 and north  $\frac{1}{2}$ vacated Cary Street, 116B, and 117, Childs Estate Acres, Lots 1 and 2, Childs Estate Acres Replat IV, Lots 86 and 87, Spring Creek, Lot 1, Bohac Addition, Lot 1, Schram's Estate Acres, Lot 1 and north  $\frac{1}{2}$ vacated Cary Street, and 2, Linden Ridge, Lots 1 and 2, Amber Acres, Lots 1 and 2, Crawford's Addition Replat 1, Lot 1, Hunter's Hollow, Lots 1 through 3, Flojoe Holubar Estates, Lots 1 and 2, Dukes Addition, Lots 1 and 2, Proksel's Addition, Lots 1 and 2, Timmerman Acres, South 41' of Lot 1, and Lot 2, Cascio's Thoroughbred Acres, Lots 1, 5, 6, 7A, 7B, and 8 through 27, Caroline Addition, Lot 1, Caroline Addition Replat I, Lot 2, Rancho La Estrella, Tax Lot 3B, irregular part of Tax Lot 12 adjacent to Lot 1, Bohac Addition, part of Tax Lots 12 and 13, irregular 33' x 1279' strip of Tax Lot 13A lying south of Tax Lot 3B, located in Section 22, Township 14 North, Range 13 East of the 6th P.M., and irregular easterly 665' of Tax Lots 12C and 14, except part taken for right of way, Section 15, T14N, R13E of the  $6^{th}$  P.M.; and all abutting county road rights-of-way. Applicant: City of Bellevue. (Planning Director)
  - b. Ordinance No. 3946 (Annexation Area #7) Request to annex Lots 2, 4, 5, 6A1, 6A2, 7, 8, 9, 10, 12B, 12C, 13A1, 13B1, 14A, 15A, 15B, 15C, 18, 19, and 21A, Old Orchard Place, Lot 3, Old Orchard Place I, Lots 1 and 2, Old Orchard Place II, Lots 1 through 3, Old Orchard Place III, Lots 1 and 2, Old Orchard place Replat I, Lots 4 and 5, High School View, Lots 1 and 2, Vacek Addition, Lots 1 and 2, Vacek's 2<sup>nd</sup> Addition, Lot 59, except part to road, and Lot 60, except part to road, Childs Estate Acres, Tax Lots 8B1 and 12A1, located in Section 22, T14N, R13E of the 6<sup>th</sup> P.M., and Tax Lots 11-2A, 11-2B, and east 15' of Tax Lot 16A, located in Section 15, T14N, R13E of the 6<sup>th</sup> P.M.;