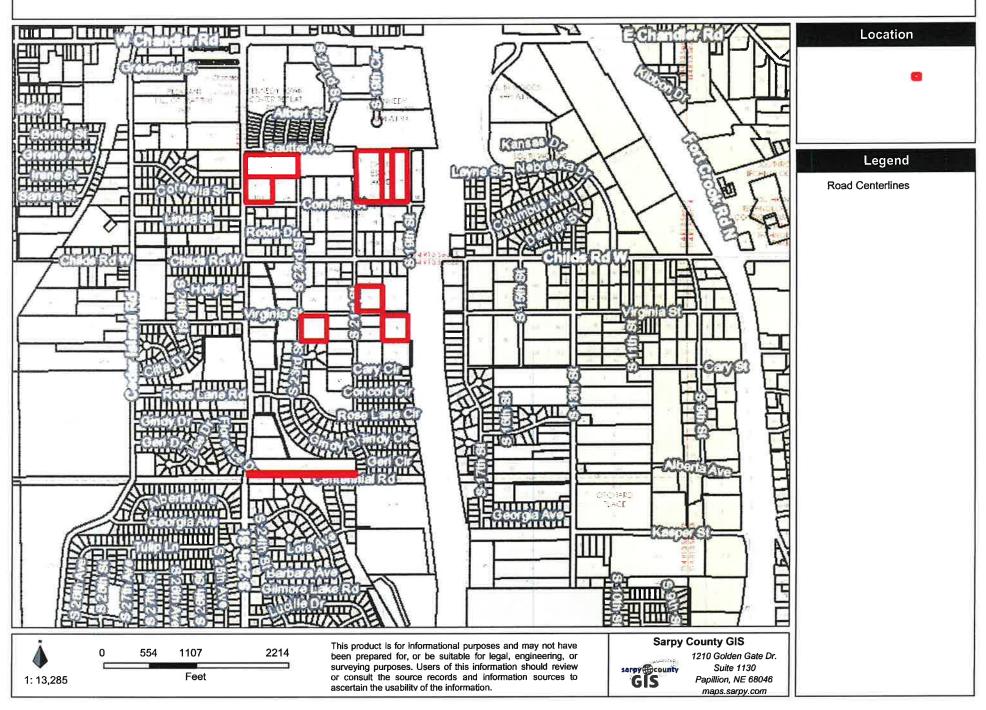

### Bellevue City Council Meeting

Thursday, June 6, 2019 6:00 PM Bellevue City Hall 1500 Wall Street Bellevue, NE 68005

- 1. PLEDGE OF ALLEGIANCE
- 2. CALL TO ORDER AND ROLL CALL
- 3. OPEN MEETINGS ACT Posted in the Entry to the Council Chambers
- 4. APPROVAL OF AGENDA, CONSENT AGENDA, CLAIMS, AND ADVISORY COMMITTEE REPORTS:
  - a. Approval of the Agenda
- 5. ORDINANCES FOR ADOPTION (3rd reading):
  - a. Ordinance No. 3945 (Annexation Area # 5) Request to annex Lots 67, 68, west 122.96' of Lot 69, east 182.04' of Lots 69, 70A, 70B, 71A, 71B, west 100' of north 175' of Lots 72, 73 and south 122' of Lots 72, 74, Lot 75 and west  $\frac{1}{2}$  vacated 19th Street, east  $\frac{1}{2}$  vacated 19th Street adjacent to Lots 75, 76, 78, 80A, 80B, 80C, 81, 82, 83, 84, south 85' of south 187' Lot 85, north 102' of south 187' of Lot 85, north 110' of Lots 85, 86A2, 86B, 86A1A, 86A1B, 87, Lot 90 and south ½ vacated Cary Street, 97, 98, east ½ of Lots 99, 100A1, 100A2, 100A3, 100B, 100C, 103A, 103B, 106A, 106B, 107A, 107B, 108, 112, Lot 113 and south  $\frac{1}{2}$  of vacated Concord Street, Lots 115 and north  $\frac{1}{2}$ vacated Cary Street, 116B, and 117, Childs Estate Acres, Lots 1 and 2, Childs Estate Acres Replat IV, Lots 86 and 87, Spring Creek, Lot 1, Bohac Addition, Lot 1, Schram's Estate Acres, Lot 1 and north  $\frac{1}{2}$ vacated Cary Street, and 2, Linden Ridge, Lots 1 and 2, Amber Acres, Lots 1 and 2, Crawford's Addition Replat 1, Lot 1, Hunter's Hollow, Lots 1 through 3, Flojoe Holubar Estates, Lots 1 and 2, Dukes Addition, Lots 1 and 2, Proksel's Addition, Lots 1 and 2, Timmerman Acres, South 41' of Lot 1, and Lot 2, Cascio's Thoroughbred Acres, Lots 1, 5, 6, 7A, 7B, and 8 through 27, Caroline Addition, Lot 1, Caroline Addition Replat I, Lot 2, Rancho La Estrella, Tax Lot 3B, irregular part of Tax Lot 12 adjacent to Lot 1, Bohac Addition, part of Tax Lots 12 and 13, irregular 33' x 1279' strip of Tax Lot 13A lying south of Tax Lot 3B, located in Section 22, Township 14 North, Range 13 East of the 6th P.M., and irregular easterly 665' of Tax Lots 12C and 14, except part taken for right of way, Section 15, T14N, R13E of the  $6^{th}$  P.M.; and all abutting county road rights-of-way. Applicant: City of Bellevue. (Planning Director)
  - b. Ordinance No. 3946 (Annexation Area #7) Request to annex Lots 2, 4, 5, 6A1, 6A2, 7, 8, 9, 10, 12B, 12C, 13A1, 13B1, 14A, 15A, 15B, 15C, 18, 19, and 21A, Old Orchard Place, Lot 3, Old Orchard Place I, Lots 1 and 2, Old Orchard Place II, Lots 1 through 3, Old Orchard Place III, Lots 1 and 2, Old Orchard place Replat I, Lots 4 and 5, High School View, Lots 1 and 2, Vacek Addition, Lots 1 and 2, Vacek's 2<sup>nd</sup> Addition, Lot 59, except part to road, and Lot 60, except part to road, Childs Estate Acres, Tax Lots 8B1 and 12A1, located in Section 22, T14N, R13E of the 6<sup>th</sup> P.M., and Tax Lots 11-2A, 11-2B, and east 15' of Tax Lot 16A, located in Section 15, T14N, R13E of the 6<sup>th</sup> P.M.;

and all abutting county road rights-of-way. Applicant: City of Bellevue. (Planning Director)

c. Ordinance No. 3947 (Annexation #8) Request to annex Lots 1, 2, 3, 11, and 12, Dvorsky's Industrial Subdivision, Lots 1 and 2, Dvorsky's Industrial Sub. Replat I, Lots 1 and 2, T and L Addition, the southeast corner of Tax Lot 4, located in Section 12, T13N, R13E of the 6<sup>th</sup> P.M., Tax Lot K, part of Tax Lot J, Tax Lot Z, located in Section 6, T13N, R13E of the 6<sup>th</sup> P.M., Tax Lot 26, and part of Tax Lot 28 adjacent, located in Section 1, T13N, R13D of the 6<sup>th</sup> P.M.; and all abutting county road rights-of-way. Applicant: City of Bellevue. (Planning Director)