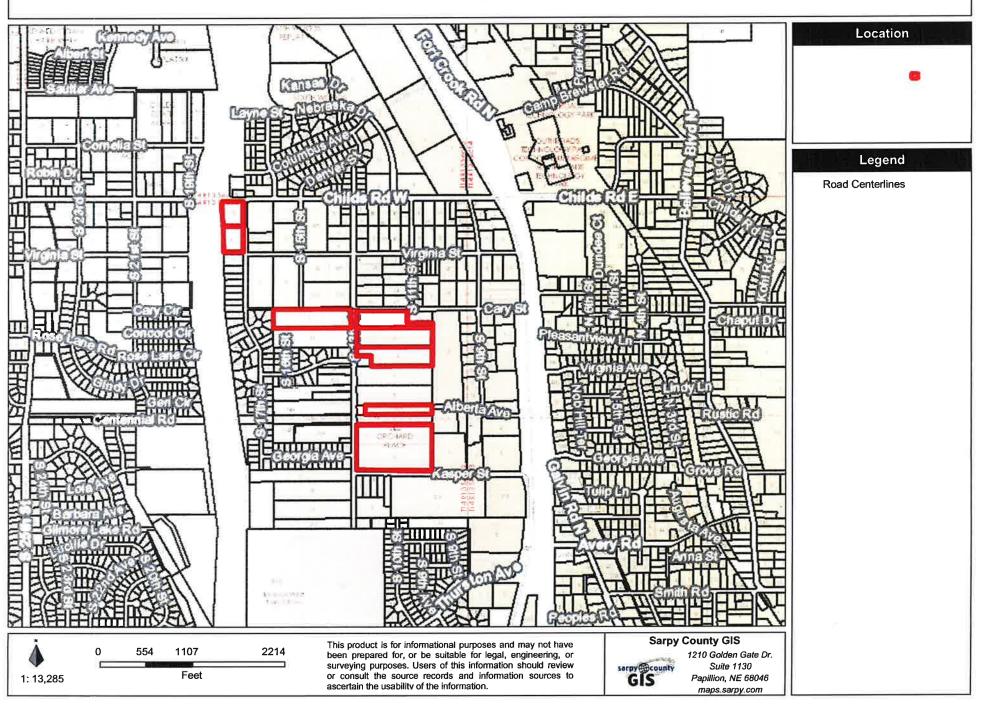

d. Ordinance No. 3948 (Annexation #9) Request to annex part of Lot 10A east of relocated Mopac railroad and south of drainage ditch, part of Lot 10A west of relocated Mopac railroad and south of drainage ditch, part of Lot 10B south and west of drainage ditch, Palmtag's Subdivision, abandoned railroad right-of-way adjacent and Lot 5 and part of Lot 6, part of Lot 7 and vacated street adjacent Lots 5, 6, and 7, Butterfield's Subdivision, Tax Lot E in northwest  $rac{1}{24}$ , located in Section 11, T13N, R13E of the 6th P.M., Tax Lots 1 and 2A, and part of Tax Lot 2, Tax Lot 6, east of railroad and abandoned railroad (parcel #010614230), Tax Lot 2B, part of Tax Lot 6 and part of Tax Lot 1, irregular westerly 724.67' of Tax Lot 11, except rightof-way in northwest 4, Tax Lot 11 except west 51.42 acres and except road right-of-way, irregular tract in northwest corner of Tax Lot 12 except right-of-way, southwest 14, Tax Lot 12 except right-of-way and tract in northwest corner and easterly tract all in south 12, irregular easterly 148' of Tax Lot 12 in southeast 4, located in Section 14, T13N, R13E of the  $6^{th}$  P.M.; and all abutting county road rights-of-way. Applicant: City of Bellevue. (Planning Director)