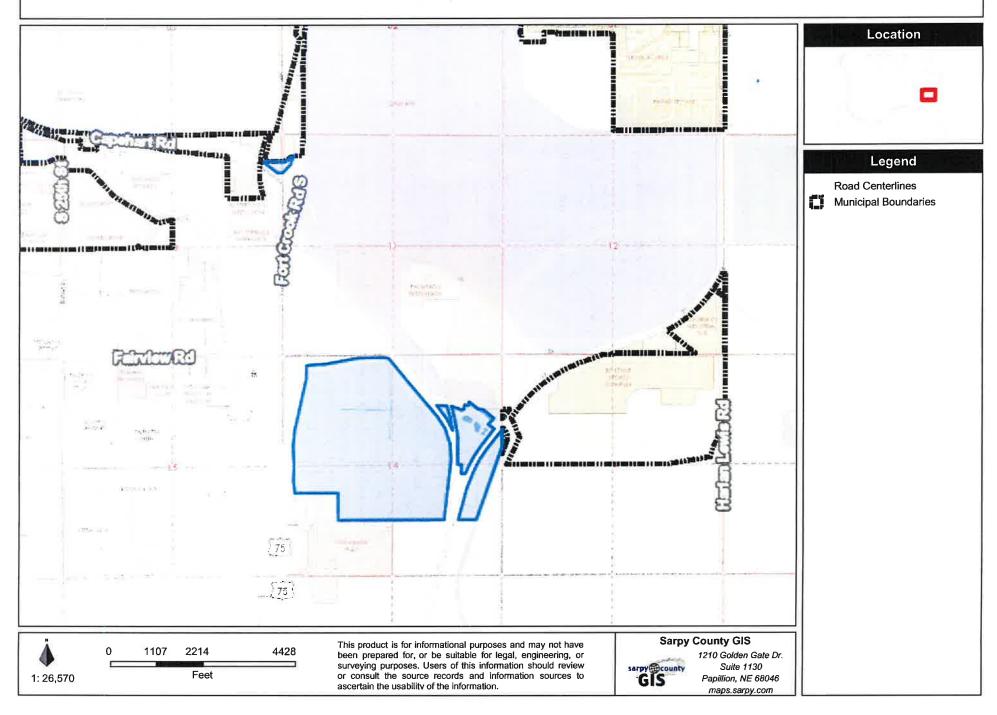

### Bellevue City Council Meeting

Thursday, June 6, 2019 6:00 PM Bellevue City Hall 1500 Wall Street Bellevue, NE 68005

- 1. PLEDGE OF ALLEGIANCE
- 2. CALL TO ORDER AND ROLL CALL
- 3. OPEN MEETINGS ACT Posted in the Entry to the Council Chambers
- 4. APPROVAL OF AGENDA, CONSENT AGENDA, CLAIMS, AND ADVISORY COMMITTEE REPORTS:
  - a. Approval of the Agenda
- 5. ORDINANCES FOR ADOPTION (3rd reading):
  - a. Ordinance No. 3945 (Annexation Area # 5) Request to annex Lots 67, 68, west 122.96' of Lot 69, east 182.04' of Lots 69, 70A, 70B, 71A, 71B, west 100' of north 175' of Lots 72, 73 and south 122' of Lots 72, 74, Lot 75 and west  $\frac{1}{2}$  vacated 19th Street, east  $\frac{1}{2}$  vacated 19th Street adjacent to Lots 75, 76, 78, 80A, 80B, 80C, 81, 82, 83, 84, south 85' of south 187' Lot 85, north 102' of south 187' of Lot 85, north 110' of Lots 85, 86A2, 86B, 86A1A, 86A1B, 87, Lot 90 and south ½ vacated Cary Street, 97, 98, east ½ of Lots 99, 100A1, 100A2, 100A3, 100B, 100C, 103A, 103B, 106A, 106B, 107A, 107B, 108, 112, Lot 113 and south  $\frac{1}{2}$  of vacated Concord Street, Lots 115 and north  $\frac{1}{2}$ vacated Cary Street, 116B, and 117, Childs Estate Acres, Lots 1 and 2, Childs Estate Acres Replat IV, Lots 86 and 87, Spring Creek, Lot 1, Bohac Addition, Lot 1, Schram's Estate Acres, Lot 1 and north  $\frac{1}{2}$ vacated Cary Street, and 2, Linden Ridge, Lots 1 and 2, Amber Acres, Lots 1 and 2, Crawford's Addition Replat 1, Lot 1, Hunter's Hollow, Lots 1 through 3, Flojoe Holubar Estates, Lots 1 and 2, Dukes Addition, Lots 1 and 2, Proksel's Addition, Lots 1 and 2, Timmerman Acres, South 41' of Lot 1, and Lot 2, Cascio's Thoroughbred Acres, Lots 1, 5, 6, 7A, 7B, and 8 through 27, Caroline Addition, Lot 1, Caroline Addition Replat I, Lot 2, Rancho La Estrella, Tax Lot 3B, irregular part of Tax Lot 12 adjacent to Lot 1, Bohac Addition, part of Tax Lots 12 and 13, irregular 33' x 1279' strip of Tax Lot 13A lying south of Tax Lot 3B, located in Section 22, Township 14 North, Range 13 East of the 6th P.M., and irregular easterly 665' of Tax Lots 12C and 14, except part taken for right of way, Section 15, T14N, R13E of the  $6^{th}$  P.M.; and all abutting county road rights-of-way. Applicant: City of Bellevue. (Planning Director)
  - b. Ordinance No. 3946 (Annexation Area #7) Request to annex Lots 2, 4, 5, 6A1, 6A2, 7, 8, 9, 10, 12B, 12C, 13A1, 13B1, 14A, 15A, 15B, 15C, 18, 19, and 21A, Old Orchard Place, Lot 3, Old Orchard Place I, Lots 1 and 2, Old Orchard Place II, Lots 1 through 3, Old Orchard Place III, Lots 1 and 2, Old Orchard place Replat I, Lots 4 and 5, High School View, Lots 1 and 2, Vacek Addition, Lots 1 and 2, Vacek's 2<sup>nd</sup> Addition, Lot 59, except part to road, and Lot 60, except part to road, Childs Estate Acres, Tax Lots 8B1 and 12A1, located in Section 22, T14N, R13E of the 6<sup>th</sup> P.M., and Tax Lots 11-2A, 11-2B, and east 15' of Tax Lot 16A, located in Section 15, T14N, R13E of the 6<sup>th</sup> P.M.;