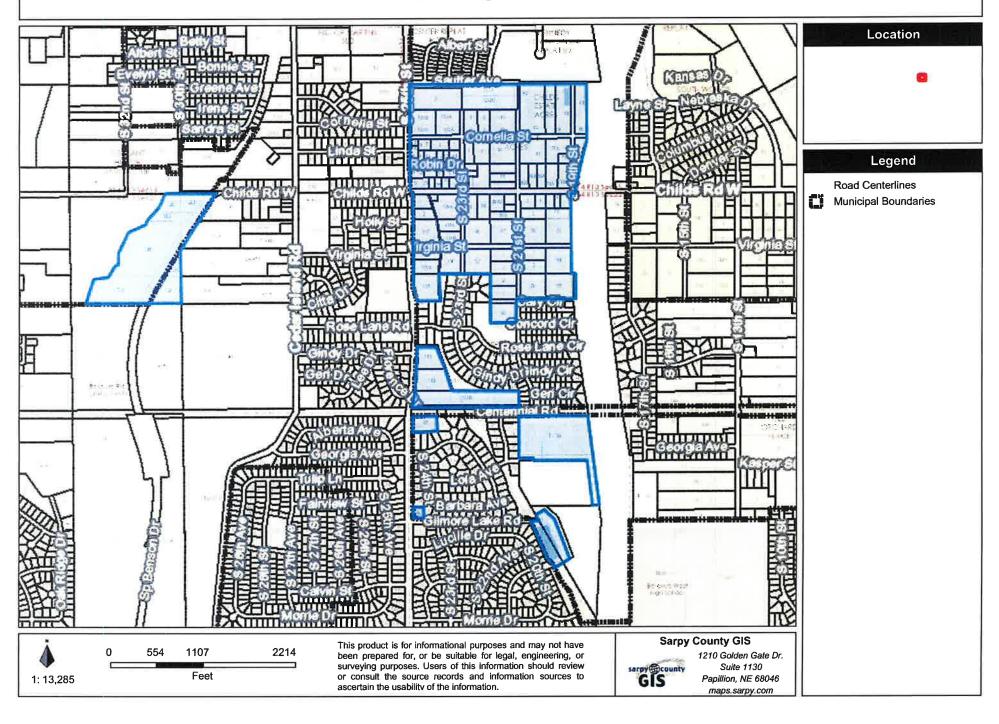

### Bellevue City Council Meeting

Thursday, June 6, 2019 6:00 PM Bellevue City Hall 1500 Wall Street Bellevue, NE 68005

- 1. PLEDGE OF ALLEGIANCE
- 2. CALL TO ORDER AND ROLL CALL
- 3. OPEN MEETINGS ACT Posted in the Entry to the Council Chambers
- 4. APPROVAL OF AGENDA, CONSENT AGENDA, CLAIMS, AND ADVISORY COMMITTEE REPORTS:
  - a. Approval of the Agenda
- 5. ORDINANCES FOR ADOPTION (3rd reading):
  - a. Ordinance No. 3945 (Annexation Area # 5) Request to annex Lots 67, 68, west 122.96' of Lot 69, east 182.04' of Lots 69, 70A, 70B, 71A, 71B, west 100' of north 175' of Lots 72, 73 and south 122' of Lots 72, 74, Lot 75 and west  $\frac{1}{2}$  vacated 19th Street, east  $\frac{1}{2}$  vacated 19th Street adjacent to Lots 75, 76, 78, 80A, 80B, 80C, 81, 82, 83, 84, south 85' of south 187' Lot 85, north 102' of south 187' of Lot 85, north 110' of Lots 85, 86A2, 86B, 86A1A, 86A1B, 87, Lot 90 and south ½ vacated Cary Street, 97, 98, east ½ of Lots 99, 100A1, 100A2, 100A3, 100B, 100C, 103A, 103B, 106A, 106B, 107A, 107B, 108, 112, Lot 113 and south  $\frac{1}{2}$  of vacated Concord Street, Lots 115 and north  $\frac{1}{2}$ vacated Cary Street, 116B, and 117, Childs Estate Acres, Lots 1 and 2, Childs Estate Acres Replat IV, Lots 86 and 87, Spring Creek, Lot 1, Bohac Addition, Lot 1, Schram's Estate Acres, Lot 1 and north  $\frac{1}{2}$ vacated Cary Street, and 2, Linden Ridge, Lots 1 and 2, Amber Acres, Lots 1 and 2, Crawford's Addition Replat 1, Lot 1, Hunter's Hollow, Lots 1 through 3, Flojoe Holubar Estates, Lots 1 and 2, Dukes Addition, Lots 1 and 2, Proksel's Addition, Lots 1 and 2, Timmerman Acres, South 41' of Lot 1, and Lot 2, Cascio's Thoroughbred Acres, Lots 1, 5, 6, 7A, 7B, and 8 through 27, Caroline Addition, Lot 1, Caroline Addition Replat I, Lot 2, Rancho La Estrella, Tax Lot 3B, irregular part of Tax Lot 12 adjacent to Lot 1, Bohac Addition, part of Tax Lots 12 and 13, irregular 33' x 1279' strip of Tax Lot 13A lying south of Tax Lot 3B, located in Section 22, Township 14 North, Range 13 East of the 6th P.M., and irregular easterly 665' of Tax Lots 12C and 14, except part taken for right of way, Section 15, T14N, R13E of the  $6^{th}$  P.M.; and all abutting county road rights-of-way. Applicant: City of Bellevue. (Planning Director)
  - b. Ordinance No. 3946 (Annexation Area #7) Request to annex Lots 2, 4, 5, 6A1, 6A2, 7, 8, 9, 10, 12B, 12C, 13A1, 13B1, 14A, 15A, 15B, 15C, 18, 19, and 21A, Old Orchard Place, Lot 3, Old Orchard Place I, Lots 1 and 2, Old Orchard Place II, Lots 1 through 3, Old Orchard Place III, Lots 1 and 2, Old Orchard place Replat I, Lots 4 and 5, High School View, Lots 1 and 2, Vacek Addition, Lots 1 and 2, Vacek's 2<sup>nd</sup> Addition, Lot 59, except part to road, and Lot 60, except part to road, Childs Estate Acres, Tax Lots 8B1 and 12A1, located in Section 22, T14N, R13E of the 6<sup>th</sup> P.M., and Tax Lots 11-2A, 11-2B, and east 15' of Tax Lot 16A, located in Section 15, T14N, R13E of the 6<sup>th</sup> P.M.;