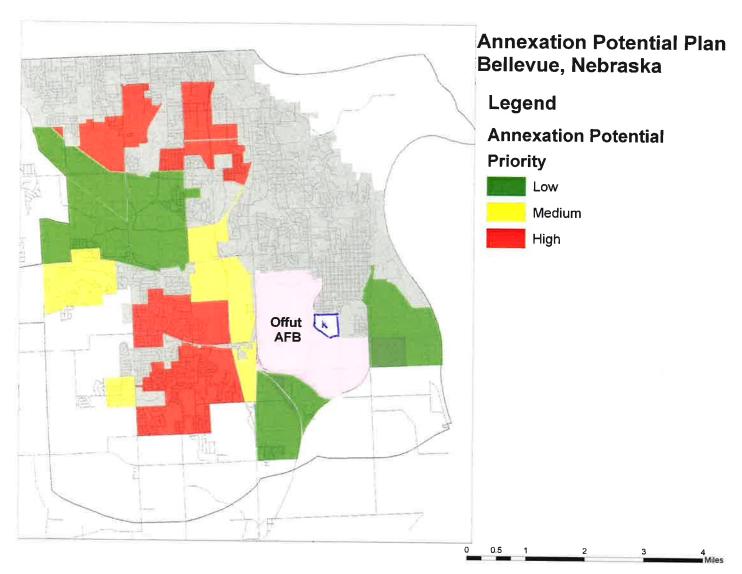

### Bellevue City Council Meeting

Thursday, June 6, 2019 6:00 PM Bellevue City Hall 1500 Wall Street Bellevue, NE 68005

- 1. PLEDGE OF ALLEGIANCE
- 2. CALL TO ORDER AND ROLL CALL
- 3. OPEN MEETINGS ACT Posted in the Entry to the Council Chambers
- 4. APPROVAL OF AGENDA, CONSENT AGENDA, CLAIMS, AND ADVISORY COMMITTEE REPORTS:
  - a. Approval of the Agenda
- 5. ORDINANCES FOR ADOPTION (3rd reading):
  - a. Ordinance No. 3945 (Annexation Area # 5) Request to annex Lots 67, 68, west 122.96' of Lot 69, east 182.04' of Lots 69, 70A, 70B, 71A, 71B, west 100' of north 175' of Lots 72, 73 and south 122' of Lots 72, 74, Lot 75 and west  $\frac{1}{2}$  vacated 19th Street, east  $\frac{1}{2}$  vacated 19th Street adjacent to Lots 75, 76, 78, 80A, 80B, 80C, 81, 82, 83, 84, south 85' of south 187' Lot 85, north 102' of south 187' of Lot 85, north 110' of Lots 85, 86A2, 86B, 86A1A, 86A1B, 87, Lot 90 and south ½ vacated Cary Street, 97, 98, east ½ of Lots 99, 100A1, 100A2, 100A3, 100B, 100C, 103A, 103B, 106A, 106B, 107A, 107B, 108, 112, Lot 113 and south  $\frac{1}{2}$  of vacated Concord Street, Lots 115 and north  $\frac{1}{2}$ vacated Cary Street, 116B, and 117, Childs Estate Acres, Lots 1 and 2, Childs Estate Acres Replat IV, Lots 86 and 87, Spring Creek, Lot 1, Bohac Addition, Lot 1, Schram's Estate Acres, Lot 1 and north  $\frac{1}{2}$ vacated Cary Street, and 2, Linden Ridge, Lots 1 and 2, Amber Acres, Lots 1 and 2, Crawford's Addition Replat 1, Lot 1, Hunter's Hollow, Lots 1 through 3, Flojoe Holubar Estates, Lots 1 and 2, Dukes Addition, Lots 1 and 2, Proksel's Addition, Lots 1 and 2, Timmerman Acres, South 41' of Lot 1, and Lot 2, Cascio's Thoroughbred Acres, Lots 1, 5, 6, 7A, 7B, and 8 through 27, Caroline Addition, Lot 1, Caroline Addition Replat I, Lot 2, Rancho La Estrella, Tax Lot 3B, irregular part of Tax Lot 12 adjacent to Lot 1, Bohac Addition, part of Tax Lots 12 and 13, irregular 33' x 1279' strip of Tax Lot 13A lying south of Tax Lot 3B, located in Section 22, Township 14 North, Range 13 East of the 6th P.M., and irregular easterly 665' of Tax Lots 12C and 14, except part taken for right of way, Section 15, T14N, R13E of the  $6^{th}$  P.M.; and all abutting county road rights-of-way. Applicant: City of Bellevue. (Planning Director)
  - b. Ordinance No. 3946 (Annexation Area #7) Request to annex Lots 2, 4, 5, 6A1, 6A2, 7, 8, 9, 10, 12B, 12C, 13A1, 13B1, 14A, 15A, 15B, 15C, 18, 19, and 21A, Old Orchard Place, Lot 3, Old Orchard Place I, Lots 1 and 2, Old Orchard Place II, Lots 1 through 3, Old Orchard Place III, Lots 1 and 2, Old Orchard place Replat I, Lots 4 and 5, High School View, Lots 1 and 2, Vacek Addition, Lots 1 and 2, Vacek's 2<sup>nd</sup> Addition, Lot 59, except part to road, and Lot 60, except part to road, Childs Estate Acres, Tax Lots 8B1 and 12A1, located in Section 22, T14N, R13E of the 6<sup>th</sup> P.M., and Tax Lots 11-2A, 11-2B, and east 15' of Tax Lot 16A, located in Section 15, T14N, R13E of the 6<sup>th</sup> P.M.;