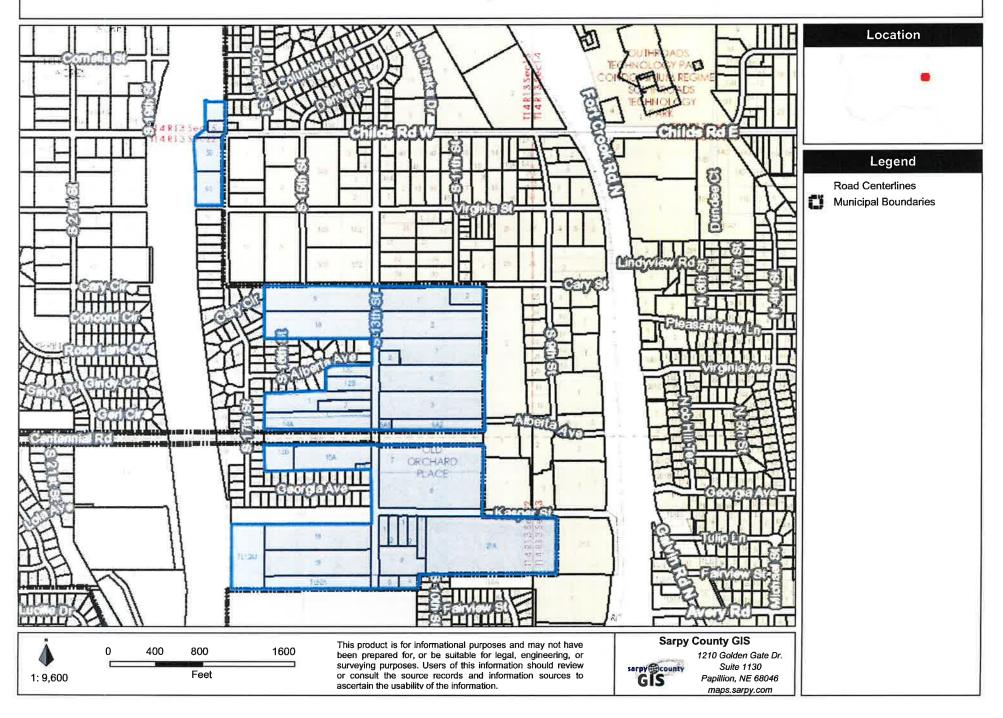

d. Ordinance No. 3948 (Annexation #9) Request to annex part of Lot 10A east of relocated Mopac railroad and south of drainage ditch, part of Lot 10A west of relocated Mopac railroad and south of drainage ditch, part of Lot 10B south and west of drainage ditch, Palmtag's Subdivision, abandoned railroad right-of-way adjacent and Lot 5 and part of Lot 6, part of Lot 7 and vacated street adjacent Lots 5, 6, and 7, Butterfield's Subdivision, Tax Lot E in northwest  $rac{1}{24}$ , located in Section 11, T13N, R13E of the 6th P.M., Tax Lots 1 and 2A, and part of Tax Lot 2, Tax Lot 6, east of railroad and abandoned railroad (parcel #010614230), Tax Lot 2B, part of Tax Lot 6 and part of Tax Lot 1, irregular westerly 724.67' of Tax Lot 11, except rightof-way in northwest 4, Tax Lot 11 except west 51.42 acres and except road right-of-way, irregular tract in northwest corner of Tax Lot 12 except right-of-way, southwest 14, Tax Lot 12 except right-of-way and tract in northwest corner and easterly tract all in south 12, irregular easterly 148' of Tax Lot 12 in southeast 4, located in Section 14, T13N, R13E of the  $6^{th}$  P.M.; and all abutting county road rights-of-way. Applicant: City of Bellevue. (Planning Director)